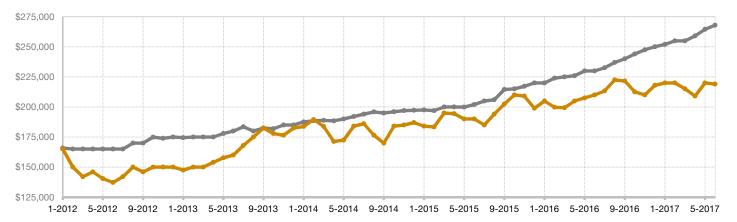

## Historical Median Sales Price Rolling 12-Month Calculation

Entire MLS -

Freemont/Custer County -