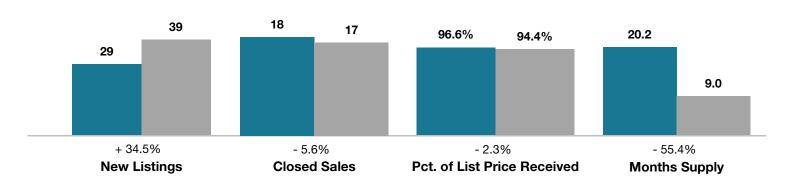

## **Fremont/Custer County**

|                                 | June      |           |                                      | Year to Date |             |                                      |
|---------------------------------|-----------|-----------|--------------------------------------|--------------|-------------|--------------------------------------|
| Key Metrics                     | 2016      | 2017      | Percent Change<br>from Previous Year | Thru 6-2016  | Thru 6-2017 | Percent Change<br>from Previous Year |
| New Listings                    | 29        | 39        | + 34.5%                              | 168          | 150         | - 10.7%                              |
| Closed Sales                    | 18        | 17        | - 5.6%                               | 97           | 112         | + 15.5%                              |
| Median Sales Price*             | \$279,000 | \$224,900 | - 19.4%                              | \$232,000    | \$220,000   | - 5.2%                               |
| Average Sales Price*            | \$280,833 | \$248,929 | - 11.4%                              | \$236,595    | \$242,454   | + 2.5%                               |
| Percent of List Price Received* | 96.6%     | 94.4%     | - 2.3%                               | 95.6%        | 94.9%       | - 0.7%                               |
| Days on Market Until Sale       | 172       | 226       | + 31.4%                              | 233          | 212         | - 9.0%                               |
| Inventory of Homes for Sale     | 367       | 182       | - 50.4%                              |              |             |                                      |
| Months Supply of Inventory      | 20.2      | 9.0       | - 55.4%                              |              |             |                                      |

<sup>\*</sup> Does not account for seller concessions and/or down payment assistance. | Activity for one month can sometimes look extreme due to small sample size.

**June** ■2016 ■2017