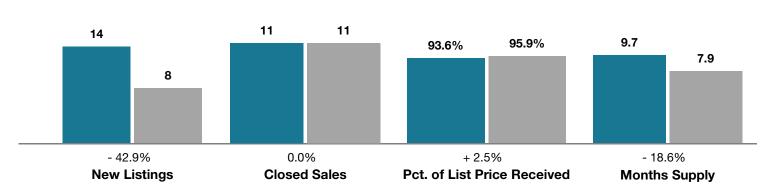

## **Fremont/Custer County**

|                                 | December  |           |                                      | Year to Date |              |                                      |
|---------------------------------|-----------|-----------|--------------------------------------|--------------|--------------|--------------------------------------|
| Key Metrics                     | 2017      | 2018      | Percent Change<br>from Previous Year | Thru 12-2017 | Thru 12-2018 | Percent Change<br>from Previous Year |
| New Listings                    | 14        | 8         | - 42.9%                              | 271          | 293          | + 8.1%                               |
| Closed Sales                    | 11        | 11        | 0.0%                                 | 210          | 189          | - 10.0%                              |
| Median Sales Price*             | \$265,000 | \$245,000 | - 7.5%                               | \$232,000    | \$270,000    | + 16.4%                              |
| Average Sales Price*            | \$273,409 | \$371,591 | + 35.9%                              | \$269,018    | \$313,341    | + 16.5%                              |
| Percent of List Price Received* | 93.6%     | 95.9%     | + 2.5%                               | 94.6%        | 95.9%        | + 1.4%                               |
| Days on Market Until Sale       | 87        | 148       | + 70.1%                              | 179          | 134          | - 25.1%                              |
| Inventory of Homes for Sale     | 170       | 125       | - 26.5%                              |              |              |                                      |
| Months Supply of Inventory      | 9.7       | 7.9       | - 18.6%                              |              |              |                                      |