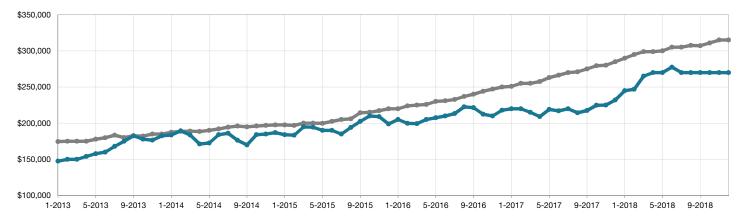

## Historical Median Sales Price Rolling 12-Month Calculation

Entire MLS -

Fremont/Custer County -