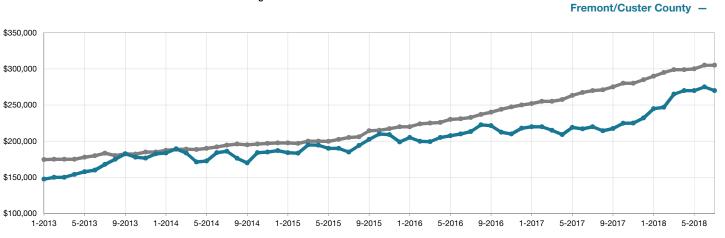

| 96.3%       | + 1.7%                               |
| Days on Market Until Sale       | 118       | 137       | + 16.1%                              | 197          | 139         | - 29.4%                              |
| Inventory of Homes for Sale     | 207       | 159       | - 23.2%                              |              |             |                                      |
| Months Supply of Inventory      | 10.5      | 9.8       | - 6.7%                               |              |             |                                      |

\* Does not account for seller concessions and/or down payment assistance. | Activity for one month can sometimes look extreme due to small sample size.

## July



## Historical Median Sales Price Rolling 12-Month Calculation



■2017 ■2018