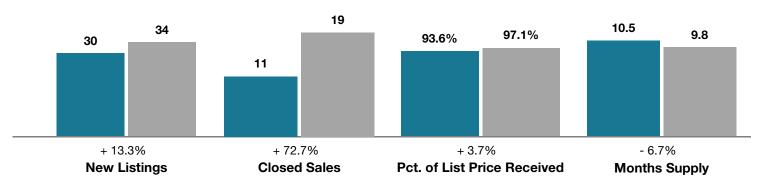

## **Fremont/Custer County**

|                                 | July      |           |                                      | Year to Date |             |                                      |
|---------------------------------|-----------|-----------|--------------------------------------|--------------|-------------|--------------------------------------|
| Key Metrics                     | 2017      | 2018      | Percent Change<br>from Previous Year | Thru 7-2017  | Thru 7-2018 | Percent Change<br>from Previous Year |
| New Listings                    | 30        | 34        | + 13.3%                              | 181          | 202         | + 11.6%                              |
| Closed Sales                    | 11        | 19        | + 72.7%                              | 126          | 111         | - 11.9%                              |
| Median Sales Price*             | \$314,900 | \$245,000 | - 22.2%                              | \$222,000    | \$270,000   | + 21.6%                              |
| Average Sales Price*            | \$360,582 | \$275,984 | - 23.5%                              | \$250,525    | \$301,647   | + 20.4%                              |
| Percent of List Price Received* | 93.6%     | 97.1%     | + 3.7%                               | 94.7%        | 96.3%       | + 1.7%                               |
| Days on Market Until Sale       | 118       | 137       | + 16.1%                              | 197          | 139         | - 29.4%                              |
| Inventory of Homes for Sale     | 207       | 159       | - 23.2%                              |              |             |                                      |
| Months Supply of Inventory      | 10.5      | 9.8       | - 6.7%                               |              |             |                                      |

\* Does not account for seller concessions and/or down payment assistance. | Activity for one month can sometimes look extreme due to small sample size.

## July