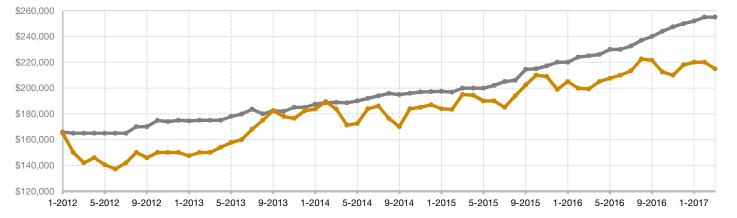

## Historical Median Sales Price Rolling 12-Month Calculation

Entire MLS -

Fremont/Custer County -