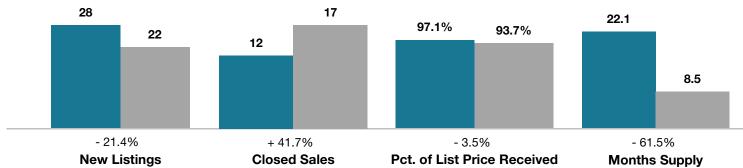

## **Fremont/Custer County**

|                                 | March     |           |                                      | Year to Date |             |                                      |
|---------------------------------|-----------|-----------|--------------------------------------|--------------|-------------|--------------------------------------|
| Key Metrics                     | 2016      | 2017      | Percent Change<br>from Previous Year | Thru 3-2016  | Thru 3-2017 | Percent Change<br>from Previous Year |
| New Listings                    | 28        | 22        | - 21.4%                              | 60           | 55          | - 8.3%                               |
| Closed Sales                    | 12        | 17        | + 41.7%                              | 34           | 49          | + 44.1%                              |
| Median Sales Price*             | \$234,865 | \$173,800 | - 26.0%                              | \$223,500    | \$205,000   | - 8.3%                               |
| Average Sales Price*            | \$228,388 | \$166,307 | - 27.2%                              | \$212,872    | \$230,739   | + 8.4%                               |
| Percent of List Price Received* | 97.1%     | 93.7%     | - 3.5%                               | 95.3%        | 94.4%       | - 0.9%                               |
| Days on Market Until Sale       | 202       | 210       | + 4.0%                               | 230          | 218         | - 5.2%                               |
| Inventory of Homes for Sale     | 358       | 171       | - 52.2%                              |              |             |                                      |
| Months Supply of Inventory      | 22.1      | 8.5       | - 61.5%                              |              |             |                                      |

<sup>\*</sup> Does not account for seller concessions and/or down payment assistance. | Activity for one month can sometimes look extreme due to small sample size.

March ■2016 ■2017