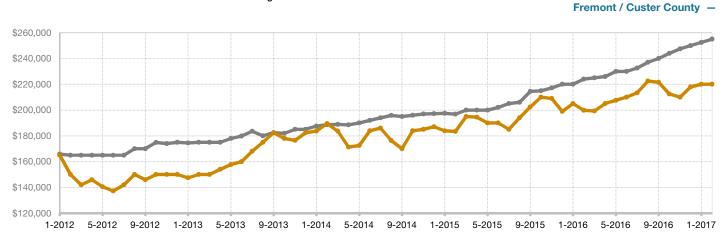

%        | 95.0%       | + 0.8%                               |
| Days on Market Until Sale       | 208       | 191       | - 8.2%                               | 246          | 225         | - 8.5%                               |
| Inventory of Homes for Sale     | 355       | 185       | - 47.9%                              |              |             |                                      |
| Months Supply of Inventory      | 22.0      | 9.4       | - 57.3%                              |              |             |                                      |

\* Does not account for seller concessions and/or down payment assistance. | Activity for one month can sometimes look extreme due to small sample size.

## February



## Historical Median Sales Price Rolling 12-Month Calculation





■2016 ■2017