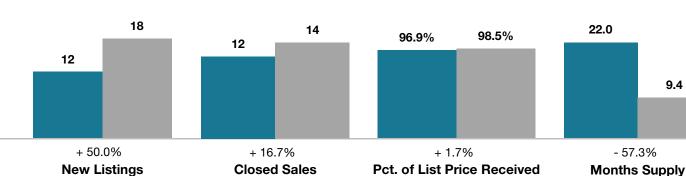

## **Fremont/Custer County**

|                                 | February  |           |                                      | Year to Date |             |                                      |
|---------------------------------|-----------|-----------|--------------------------------------|--------------|-------------|--------------------------------------|
| Key Metrics                     | 2016      | 2017      | Percent Change<br>from Previous Year | Thru 2-2016  | Thru 2-2017 | Percent Change<br>from Previous Year |
| New Listings                    | 12        | 18        | + 50.0%                              | 32           | 33          | + 3.1%                               |
| Closed Sales                    | 12        | 14        | + 16.7%                              | 22           | 31          | + 40.9%                              |
| Median Sales Price*             | \$207,350 | \$210,000 | + 1.3%                               | \$212,500    | \$222,000   | + 4.5%                               |
| Average Sales Price*            | \$199,458 | \$285,643 | + 43.2%                              | \$204,409    | \$268,032   | + 31.1%                              |
| Percent of List Price Received* | 96.9%     | 98.5%     | + 1.7%                               | 94.2%        | 95.0%       | + 0.8%                               |
| Days on Market Until Sale       | 208       | 191       | - 8.2%                               | 246          | 225         | - 8.5%                               |
| Inventory of Homes for Sale     | 355       | 185       | - 47.9%                              |              |             |                                      |
| Months Supply of Inventory      | 22.0      | 9.4       | - 57.3%                              |              |             |                                      |

\* Does not account for seller concessions and/or down payment assistance. | Activity for one month can sometimes look extreme due to small sample size.

## February