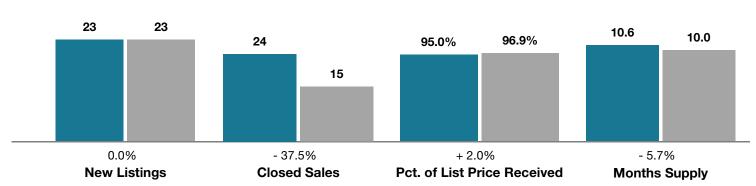

## **Fremont/Custer County**

|                                 | September |           |                                      | Year to Date |             |                                      |
|---------------------------------|-----------|-----------|--------------------------------------|--------------|-------------|--------------------------------------|
| Key Metrics                     | 2017      | 2018      | Percent Change<br>from Previous Year | Thru 9-2017  | Thru 9-2018 | Percent Change<br>from Previous Year |
| New Listings                    | 23        | 23        | 0.0%                                 | 226          | 255         | + 12.8%                              |
| Closed Sales                    | 24        | 15        | - 37.5%                              | 163          | 146         | - 10.4%                              |
| Median Sales Price*             | \$265,000 | \$275,000 | + 3.8%                               | \$225,000    | \$272,500   | + 21.1%                              |
| Average Sales Price*            | \$333,356 | \$395,380 | + 18.6%                              | \$265,529    | \$312,336   | + 17.6%                              |
| Percent of List Price Received* | 95.0%     | 96.9%     | + 2.0%                               | 94.7%        | 96.4%       | + 1.8%                               |
| Days on Market Until Sale       | 177       | 100       | - 43.5%                              | 194          | 128         | - 34.0%                              |
| Inventory of Homes for Sale     | 190       | 161       | - 15.3%                              |              |             |                                      |
| Months Supply of Inventory      | 10.6      | 10.0      | - 5.7%                               |              |             |                                      |