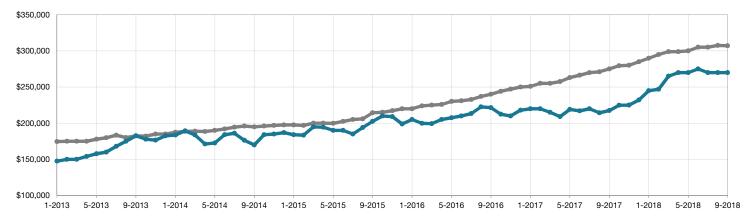

## Historical Median Sales Price Rolling 12-Month Calculation

- Entire MLS -
- Fremont/Custer County -