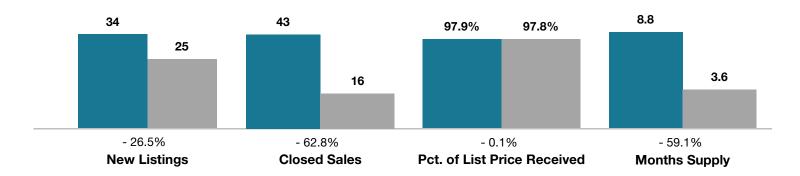

## **Lake County**

|                                 | August    |           |                                      | Year to Date |             |                                      |
|---------------------------------|-----------|-----------|--------------------------------------|--------------|-------------|--------------------------------------|
| Key Metrics                     | 2016      | 2017      | Percent Change<br>from Previous Year | Thru 8-2016  | Thru 8-2017 | Percent Change<br>from Previous Year |
| New Listings                    | 34        | 25        | - 26.5%                              | 292          | 153         | - 47.6%                              |
| Closed Sales                    | 43        | 16        | - 62.8%                              | 196          | 93          | - 52.6%                              |
| Median Sales Price*             | \$235,000 | \$275,000 | + 17.0%                              | \$188,450    | \$253,000   | + 34.3%                              |
| Average Sales Price*            | \$261,460 | \$270,066 | + 3.3%                               | \$215,581    | \$253,556   | + 17.6%                              |
| Percent of List Price Received* | 97.9%     | 97.8%     | - 0.1%                               | 97.4%        | 96.7%       | - 0.7%                               |
| Days on Market Until Sale       | 62        | 19        | - 69.4%                              | 86           | 54          | - 37.2%                              |
| Inventory of Homes for Sale     | 215       | 58        | - 73.0%                              |              |             |                                      |
| Months Supply of Inventory      | 8.8       | 3.6       | - 59.1%                              |              |             |                                      |

<sup>\*</sup> Does not account for seller concessions and/or down payment assistance. | Activity for one month can sometimes look extreme due to small sample size.

August ■2016 ■2017