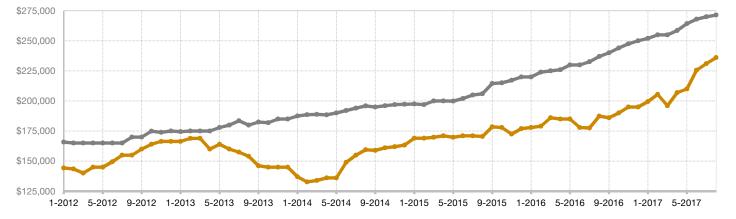

## Historical Median Sales Price Rolling 12-Month Calculation

Entire MLS -

Lake County -