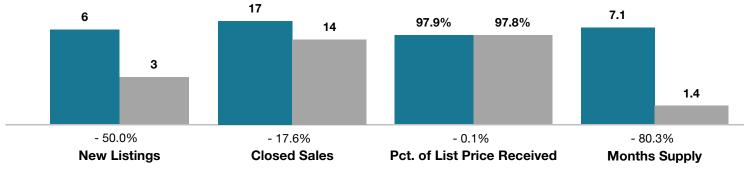

## Lake County

|                                 | December  |           |                                      | Year to Date |              |                                      |
|---------------------------------|-----------|-----------|--------------------------------------|--------------|--------------|--------------------------------------|
| Key Metrics                     | 2016      | 2017      | Percent Change<br>from Previous Year | Thru 12-2016 | Thru 12-2017 | Percent Change<br>from Previous Year |
| New Listings                    | 6         | 3         | - 50.0%                              | 352          | 187          | - 46.9%                              |
| Closed Sales                    | 17        | 14        | - 17.6%                              | 299          | 165          | - 44.8%                              |
| Median Sales Price*             | \$207,000 | \$245,750 | + 18.7%                              | \$195,000    | \$247,000    | + 26.7%                              |
| Average Sales Price*            | \$225,297 | \$223,086 | - 1.0%                               | \$223,543    | \$256,099    | + 14.6%                              |
| Percent of List Price Received* | 97.9%     | 97.8%     | - 0.1%                               | 97.5%        | 96.8%        | - 0.7%                               |
| Days on Market Until Sale       | 48        | 50        | + 4.2%                               | 72           | 48           | - 33.3%                              |
| Inventory of Homes for Sale     | 177       | 19        | - 89.3%                              |              |              |                                      |
| Months Supply of Inventory      | 7.1       | 1.4       | - 80.3%                              |              |              |                                      |

\* Does not account for seller concessions and/or down payment assistance. | Activity for one month can sometimes look extreme due to small sample size.

## December

■2016 ■2017