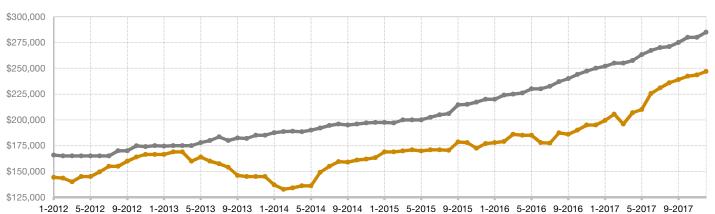

|
| Days on Market Until Sale       | 48        | 50        | + 4.2%                               | 72           | 48           | - 33.3%                              |
| Inventory of Homes for Sale     | 177       | 19        | - 89.3%                              |              |              |                                      |
| Months Supply of Inventory      | 7.1       | 1.4       | - 80.3%                              |              |              |                                      |

\* Does not account for seller concessions and/or down payment assistance. | Activity for one month can sometimes look extreme due to small sample size.

## December



■2016 ■2017



## Historical Median Sales Price Rolling 12-Month Calculation

Entire MLS –