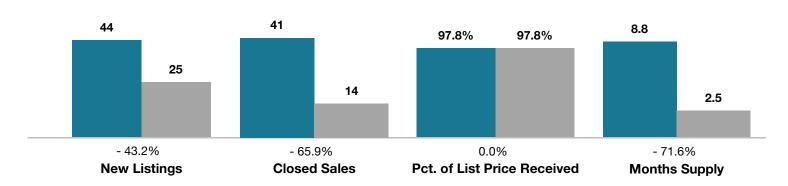

## **Lake County**

|                                 | June      |           |                                      | Year to Date |             |                                      |
|---------------------------------|-----------|-----------|--------------------------------------|--------------|-------------|--------------------------------------|
| Key Metrics                     | 2016      | 2017      | Percent Change<br>from Previous Year | Thru 6-2016  | Thru 6-2017 | Percent Change<br>from Previous Year |
| New Listings                    | 44        | 25        | - 43.2%                              | 195          | 100         | - 48.7%                              |
| Closed Sales                    | 41        | 14        | - 65.9%                              | 125          | 65          | - 48.0%                              |
| Median Sales Price*             | \$170,000 | \$259,275 | + 52.5%                              | \$175,000    | \$253,550   | + 44.9%                              |
| Average Sales Price*            | \$197,298 | \$280,528 | + 42.2%                              | \$193,472    | \$249,914   | + 29.2%                              |
| Percent of List Price Received* | 97.8%     | 97.8%     | 0.0%                                 | 97.3%        | 96.5%       | - 0.8%                               |
| Days on Market Until Sale       | 49        | 28        | - 42.9%                              | 98           | 66          | - 32.7%                              |
| Inventory of Homes for Sale     | 190       | 49        | - 74.2%                              |              |             |                                      |
| Months Supply of Inventory      | 8.8       | 2.5       | - 71.6%                              |              |             |                                      |

<sup>\*</sup> Does not account for seller concessions and/or down payment assistance. | Activity for one month can sometimes look extreme due to small sample size.

**June 2**016 **2**017