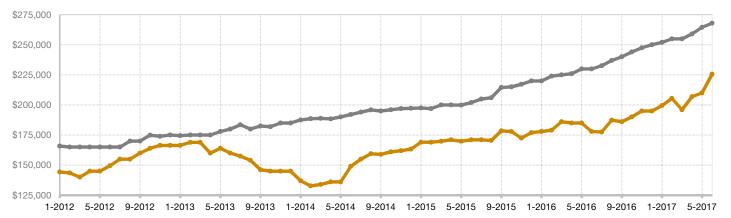

## Historical Median Sales Price Rolling 12-Month Calculation

Entire MLS -

Lake County -