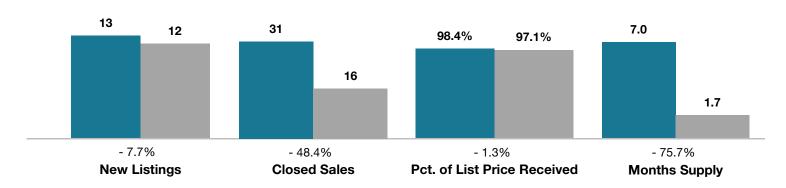

## **Lake County**

|                                 | November  |           |                                      | Year to Date |              |                                      |
|---------------------------------|-----------|-----------|--------------------------------------|--------------|--------------|--------------------------------------|
| Key Metrics                     | 2016      | 2017      | Percent Change<br>from Previous Year | Thru 11-2016 | Thru 11-2017 | Percent Change<br>from Previous Year |
| New Listings                    | 13        | 12        | - 7.7%                               | 346          | 184          | - 46.8%                              |
| Closed Sales                    | 31        | 16        | - 48.4%                              | 282          | 151          | - 46.5%                              |
| Median Sales Price*             | \$245,000 | \$246,200 | + 0.5%                               | \$195,000    | \$247,000    | + 26.7%                              |
| Average Sales Price*            | \$228,619 | \$287,891 | + 25.9%                              | \$223,437    | \$259,159    | + 16.0%                              |
| Percent of List Price Received* | 98.4%     | 97.1%     | - 1.3%                               | 97.5%        | 96.7%        | - 0.8%                               |
| Days on Market Until Sale       | 56        | 49        | - 12.5%                              | 73           | 48           | - 34.2%                              |
| Inventory of Homes for Sale     | 183       | 24        | - 86.9%                              |              |              |                                      |
| Months Supply of Inventory      | 7.0       | 1.7       | - 75.7%                              |              |              |                                      |

<sup>\*</sup> Does not account for seller concessions and/or down payment assistance. | Activity for one month can sometimes look extreme due to small sample size.

November 

2016 2017