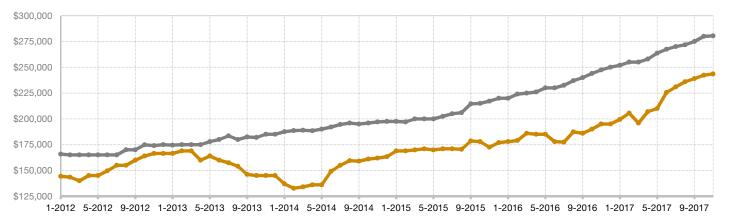

## Historical Median Sales Price Rolling 12-Month Calculation

Entire MLS -

Lake County -