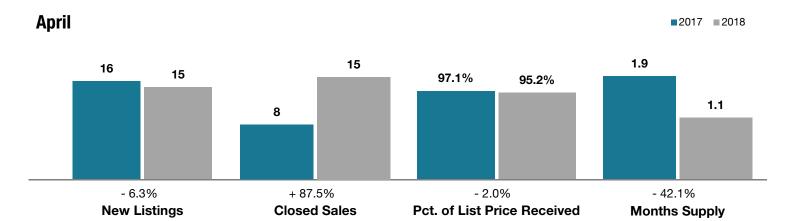

## **Lake County**

|                                 | April     |           |                                      | Year to Date |             |                                      |
|---------------------------------|-----------|-----------|--------------------------------------|--------------|-------------|--------------------------------------|
| Key Metrics                     | 2017      | 2018      | Percent Change<br>from Previous Year | Thru 4-2017  | Thru 4-2018 | Percent Change<br>from Previous Year |
| New Listings                    | 16        | 15        | - 6.3%                               | 45           | 41          | - 8.9%                               |
| Closed Sales                    | 8         | 15        | + 87.5%                              | 40           | 33          | - 17.5%                              |
| Median Sales Price*             | \$225,000 | \$287,000 | + 27.6%                              | \$242,500    | \$290,000   | + 19.6%                              |
| Average Sales Price*            | \$244,150 | \$289,253 | + 18.5%                              | \$236,325    | \$304,142   | + 28.7%                              |
| Percent of List Price Received* | 97.1%     | 95.2%     | - 2.0%                               | 95.2%        | 96.3%       | + 1.2%                               |
| Days on Market Until Sale       | 76        | 79        | + 3.9%                               | 79           | 76          | - 3.8%                               |
| Inventory of Homes for Sale     | 44        | 15        | - 65.9%                              |              |             |                                      |
| Months Supply of Inventory      | 1.9       | 1.1       | - 42.1%                              |              |             |                                      |