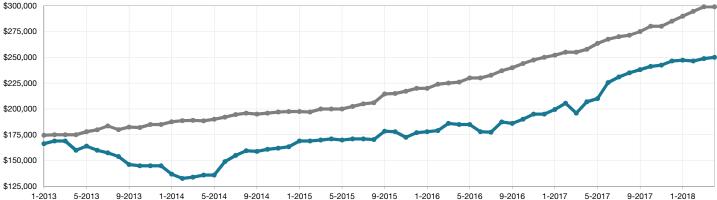

.1%     | 95.2%     | - 2.0%                               | 95.2%        | 96.3%       | + 1.2%                               |
| Days on Market Until Sale       | 76        | 79        | + 3.9%                               | 79           | 76          | - 3.8%                               |
| Inventory of Homes for Sale     | 44        | 15        | - 65.9%                              |              |             |                                      |
| Months Supply of Inventory      | 1.9       | 1.1       | - 42.1%                              |              |             |                                      |

<sup>\*</sup> Does not account for seller concessions and/or down payment assistance. | Activity for one month can sometimes look extreme due to small sample size.