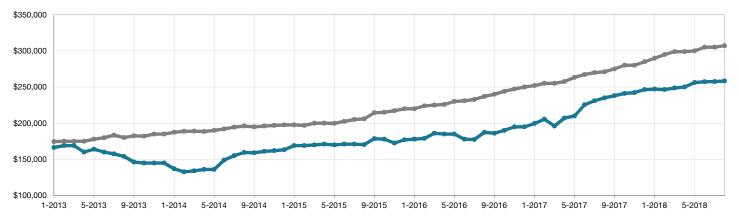

## Historical Median Sales Price Rolling 12-Month Calculation

Entire MLS -

Lake County -