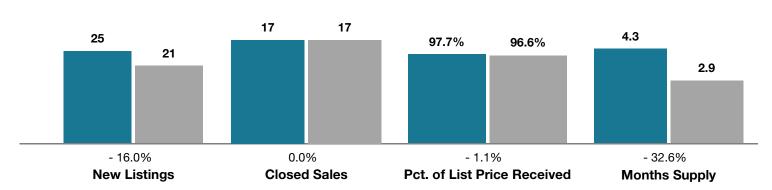

## **Lake County**

|                                 | August    |           |                                      | Year to Date |             |                                      |
|---------------------------------|-----------|-----------|--------------------------------------|--------------|-------------|--------------------------------------|
| Key Metrics                     | 2017      | 2018      | Percent Change<br>from Previous Year | Thru 8-2017  | Thru 8-2018 | Percent Change<br>from Previous Year |
| New Listings                    | 25        | 21        | - 16.0%                              | 153          | 133         | - 13.1%                              |
| Closed Sales                    | 17        | 17        | 0.0%                                 | 94           | 90          | - 4.3%                               |
| Median Sales Price*             | \$260,000 | \$286,000 | + 10.0%                              | \$251,500    | \$282,500   | + 12.3%                              |
| Average Sales Price*            | \$263,238 | \$283,871 | + 7.8%                               | \$252,497    | \$288,916   | + 14.4%                              |
| Percent of List Price Received* | 97.7%     | 96.6%     | - 1.1%                               | 96.7%        | 97.0%       | + 0.3%                               |
| Days on Market Until Sale       | 19        | 36        | + 89.5%                              | 54           | 51          | - 5.6%                               |
| Inventory of Homes for Sale     | 71        | 39        | - 45.1%                              |              |             |                                      |
| Months Supply of Inventory      | 4.3       | 2.9       | - 32.6%                              |              |             |                                      |

<sup>\*</sup> Does not account for seller concessions and/or down payment assistance. | Activity for one month can sometimes look extreme due to small sample size.

August = 2017 = 2018