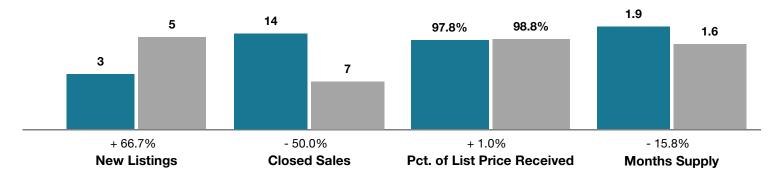

## Lake County

|                                 | December  |           |                                      | Year to Date |              |                                      |
|---------------------------------|-----------|-----------|--------------------------------------|--------------|--------------|--------------------------------------|
| Key Metrics                     | 2017      | 2018      | Percent Change<br>from Previous Year | Thru 12-2017 | Thru 12-2018 | Percent Change<br>from Previous Year |
| New Listings                    | 3         | 5         | + 66.7%                              | 187          | 175          | - 6.4%                               |
| Closed Sales                    | 14        | 7         | - 50.0%                              | 166          | 146          | - 12.0%                              |
| Median Sales Price*             | \$245,750 | \$245,000 | - 0.3%                               | \$246,500    | \$285,500    | + 15.8%                              |
| Average Sales Price*            | \$223,086 | \$280,786 | + 25.9%                              | \$255,484    | \$294,055    | + 15.1%                              |
| Percent of List Price Received* | 97.8%     | 98.8%     | + 1.0%                               | 96.8%        | 97.3%        | + 0.5%                               |
| Days on Market Until Sale       | 50        | 49        | - 2.0%                               | 48           | 45           | - 6.3%                               |
| Inventory of Homes for Sale     | 26        | 19        | - 26.9%                              |              |              |                                      |
| Months Supply of Inventory      | 1.9       | 1.6       | - 15.8%                              |              |              |                                      |

\* Does not account for seller concessions and/or down payment assistance. | Activity for one month can sometimes look extreme due to small sample size.