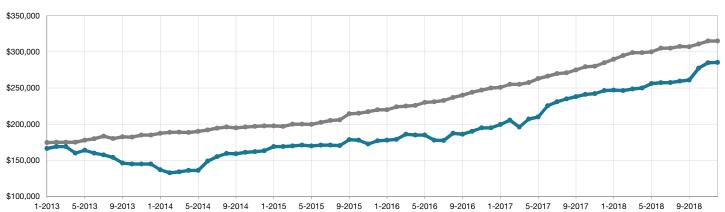

## Historical Median Sales Price Rolling 12-Month Calculation

Entire MLS –

■2017 ■2018

Current as of January 4, 2019. All data from REcolorado Inc. Report © 2018 ShowingTime.