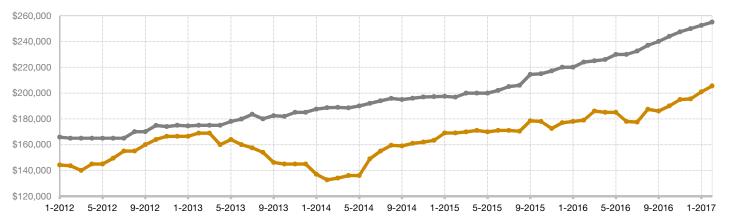

## Historical Median Sales Price Rolling 12-Month Calculation

Entire MLS -

Lake County -