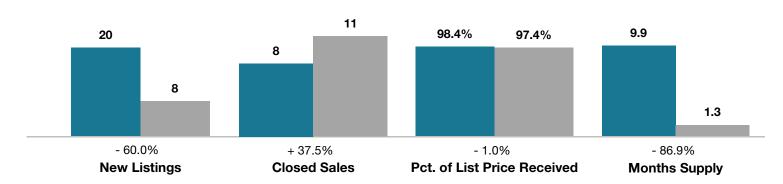

## **Lake County**

|                                 | February  |           |                                      | Year to Date |             |                                      |
|---------------------------------|-----------|-----------|--------------------------------------|--------------|-------------|--------------------------------------|
| Key Metrics                     | 2016      | 2017      | Percent Change<br>from Previous Year | Thru 2-2016  | Thru 2-2017 | Percent Change<br>from Previous Year |
| New Listings                    | 20        | 8         | - 60.0%                              | 29           | 20          | - 31.0%                              |
| Closed Sales                    | 8         | 11        | + 37.5%                              | 26           | 22          | - 15.4%                              |
| Median Sales Price*             | \$253,900 | \$266,000 | + 4.8%                               | \$186,000    | \$256,000   | + 37.6%                              |
| Average Sales Price*            | \$255,888 | \$268,082 | + 4.8%                               | \$204,658    | \$232,041   | + 13.4%                              |
| Percent of List Price Received* | 98.4%     | 97.4%     | - 1.0%                               | 97.1%        | 95.7%       | - 1.4%                               |
| Days on Market Until Sale       | 178       | 84        | - 52.8%                              | 153          | 67          | - 56.2%                              |
| Inventory of Homes for Sale     | 179       | 32        | - 82.1%                              |              |             |                                      |
| Months Supply of Inventory      | 9.9       | 1.3       | - 86.9%                              |              |             |                                      |

<sup>\*</sup> Does not account for seller concessions and/or down payment assistance. | Activity for one month can sometimes look extreme due to small sample size.

February 
2016 2017