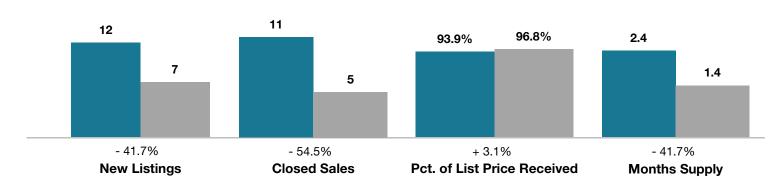

## **Lake County**

|                                 | January   |           |                                      | Year to Date |             |                                      |
|---------------------------------|-----------|-----------|--------------------------------------|--------------|-------------|--------------------------------------|
| Key Metrics                     | 2017      | 2018      | Percent Change<br>from Previous Year | Thru 1-2017  | Thru 1-2018 | Percent Change<br>from Previous Year |
| New Listings                    | 12        | 7         | - 41.7%                              | 12           | 7           | - 41.7%                              |
| Closed Sales                    | 11        | 5         | - 54.5%                              | 11           | 5           | - 54.5%                              |
| Median Sales Price*             | \$255,000 | \$315,900 | + 23.9%                              | \$255,000    | \$315,900   | + 23.9%                              |
| Average Sales Price*            | \$196,000 | \$331,980 | + 69.4%                              | \$196,000    | \$331,980   | + 69.4%                              |
| Percent of List Price Received* | 93.9%     | 96.8%     | + 3.1%                               | 93.9%        | 96.8%       | + 3.1%                               |
| Days on Market Until Sale       | 50        | 70        | + 40.0%                              | 50           | 70          | + 40.0%                              |
| Inventory of Homes for Sale     | 58        | 19        | - 67.2%                              |              |             |                                      |
| Months Supply of Inventory      | 2.4       | 1.4       | - 41.7%                              |              |             |                                      |

<sup>\*</sup> Does not account for seller concessions and/or down payment assistance. | Activity for one month can sometimes look extreme due to small sample size.

**January** ■2017 ■2018