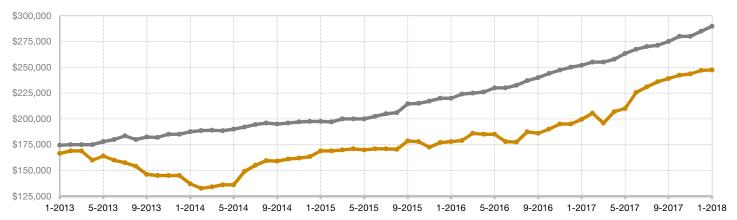

## Historical Median Sales Price Rolling 12-Month Calculation

Entire MLS -

Lake County -