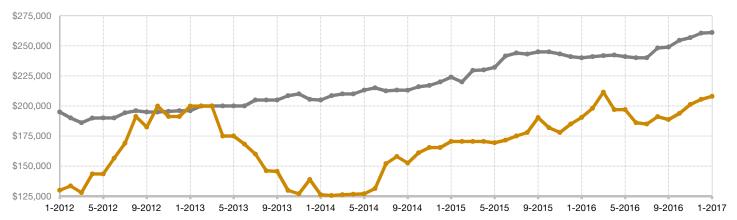

## Historical Median Sales Price Rolling 12-Month Calculation

Entire MLS -

Lake County -