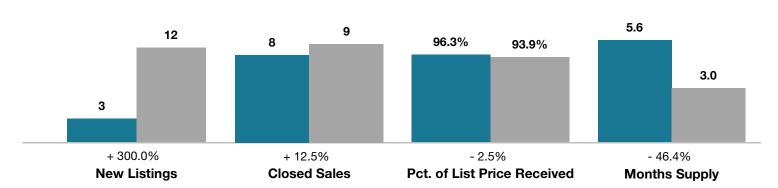

## **Lake County**

|                                 | January   |           |                                      | Year to Date |             |                                      |
|---------------------------------|-----------|-----------|--------------------------------------|--------------|-------------|--------------------------------------|
| Key Metrics                     | 2016      | 2017      | Percent Change<br>from Previous Year | Thru 1-2016  | Thru 1-2017 | Percent Change<br>from Previous Year |
| New Listings                    | 3         | 12        | + 300.0%                             | 3            | 12          | + 300.0%                             |
| Closed Sales                    | 8         | 9         | + 12.5%                              | 8            | 9           | + 12.5%                              |
| Median Sales Price*             | \$191,000 | \$255,000 | + 33.5%                              | \$191,000    | \$255,000   | + 33.5%                              |
| Average Sales Price*            | \$199,688 | \$205,778 | + 3.0%                               | \$199,688    | \$205,778   | + 3.0%                               |
| Percent of List Price Received* | 96.3%     | 93.9%     | - 2.5%                               | 96.3%        | 93.9%       | - 2.5%                               |
| Days on Market Until Sale       | 162       | 38        | - 76.5%                              | 162          | 38          | - 76.5%                              |
| Inventory of Homes for Sale     | 36        | 28        | - 22.2%                              |              |             |                                      |
| Months Supply of Inventory      | 5.6       | 3.0       | - 46.4%                              |              |             |                                      |

<sup>\*</sup> Does not account for seller concessions and/or down payment assistance. | Activity for one month can sometimes look extreme due to small sample size.

**January** ■2016 ■2017