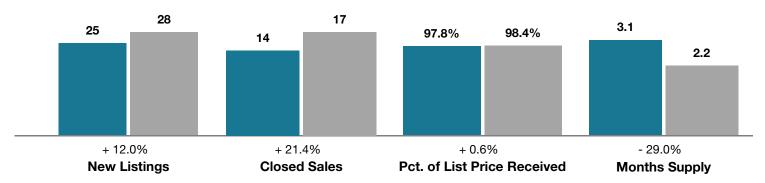

## Lake County

|                                 | June      |           |                                      | Year to Date |             |                                      |
|---------------------------------|-----------|-----------|--------------------------------------|--------------|-------------|--------------------------------------|
| Key Metrics                     | 2017      | 2018      | Percent Change<br>from Previous Year | Thru 6-2017  | Thru 6-2018 | Percent Change<br>from Previous Year |
| New Listings                    | 25        | 28        | + 12.0%                              | 100          | 88          | - 12.0%                              |
| Closed Sales                    | 14        | 17        | + 21.4%                              | 65           | 60          | - 7.7%                               |
| Median Sales Price*             | \$259,275 | \$265,000 | + 2.2%                               | \$253,550    | \$288,500   | + 13.8%                              |
| Average Sales Price*            | \$280,528 | \$301,947 | + 7.6%                               | \$249,914    | \$302,169   | + 20.9%                              |
| Percent of List Price Received* | 97.8%     | 98.4%     | + 0.6%                               | 96.5%        | 96.9%       | + 0.4%                               |
| Days on Market Until Sale       | 28        | 12        | - 57.1%                              | 66           | 65          | - 1.5%                               |
| Inventory of Homes for Sale     | 61        | 30        | - 50.8%                              |              |             |                                      |
| Months Supply of Inventory      | 3.1       | 2.2       | - 29.0%                              |              |             |                                      |

\* Does not account for seller concessions and/or down payment assistance. | Activity for one month can sometimes look extreme due to small sample size.