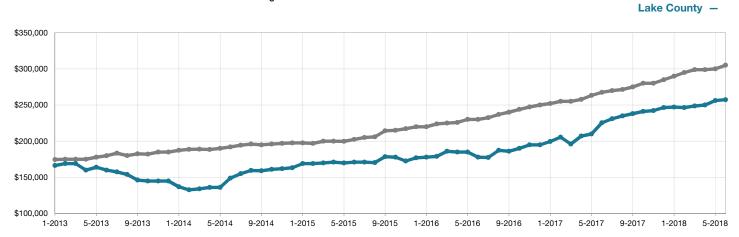

## Historical Median Sales Price Rolling 12-Month Calculation

Entire MLS –

■2017 ■2018

Current as of July 5, 2018. All data from REcolorado Inc. Report © 2018 ShowingTime.