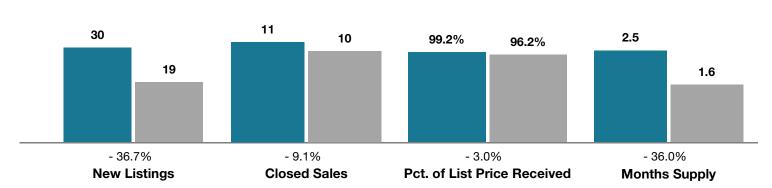

## **Lake County**

|                                 | May       |           |                                      | Year to Date |             |                                      |
|---------------------------------|-----------|-----------|--------------------------------------|--------------|-------------|--------------------------------------|
| Key Metrics                     | 2017      | 2018      | Percent Change<br>from Previous Year | Thru 5-2017  | Thru 5-2018 | Percent Change<br>from Previous Year |
| New Listings                    | 30        | 19        | - 36.7%                              | 75           | 60          | - 20.0%                              |
| Closed Sales                    | 11        | 10        | - 9.1%                               | 51           | 43          | - 15.7%                              |
| Median Sales Price*             | \$253,000 | \$309,000 | + 22.1%                              | \$253,000    | \$290,000   | + 14.6%                              |
| Average Sales Price*            | \$260,364 | \$296,035 | + 13.7%                              | \$241,510    | \$302,257   | + 25.2%                              |
| Percent of List Price Received* | 99.2%     | 96.2%     | - 3.0%                               | 96.1%        | 96.3%       | + 0.2%                               |
| Days on Market Until Sale       | 68        | 117       | + 72.1%                              | 77           | 86          | + 11.7%                              |
| Inventory of Homes for Sale     | 56        | 21        | - 62.5%                              |              |             |                                      |
| Months Supply of Inventory      | 2.5       | 1.6       | - 36.0%                              |              |             |                                      |

<sup>\*</sup> Does not account for seller concessions and/or down payment assistance. | Activity for one month can sometimes look extreme due to small sample size.

May ■2017 ■2018