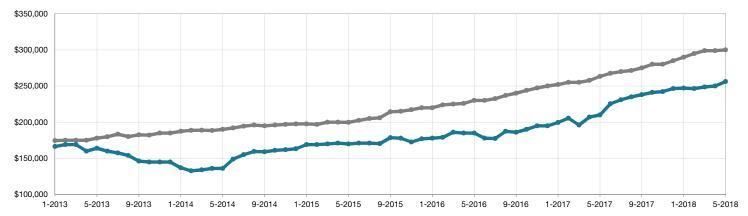

## Historical Median Sales Price Rolling 12-Month Calculation

Entire MLS -

Lake County -