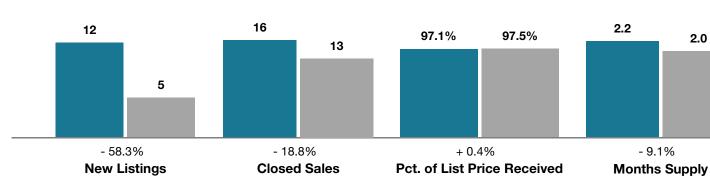

## Lake County

|                                 | November  |           |                                      | Year to Date |              |                                      |
|---------------------------------|-----------|-----------|--------------------------------------|--------------|--------------|--------------------------------------|
| Key Metrics                     | 2017      | 2018      | Percent Change<br>from Previous Year | Thru 11-2017 | Thru 11-2018 | Percent Change<br>from Previous Year |
| New Listings                    | 12        | 5         | - 58.3%                              | 184          | 170          | - 7.6%                               |
| Closed Sales                    | 16        | 13        | - 18.8%                              | 152          | 138          | - 9.2%                               |
| Median Sales Price*             | \$246,200 | \$312,000 | + 26.7%                              | \$246,500    | \$286,500    | + 16.2%                              |
| Average Sales Price*            | \$287,891 | \$332,538 | + 15.5%                              | \$258,468    | \$294,576    | + 14.0%                              |
| Percent of List Price Received* | 97.1%     | 97.5%     | + 0.4%                               | 96.7%        | 97.3%        | + 0.6%                               |
| Days on Market Until Sale       | 49        | 44        | - 10.2%                              | 47           | 45           | - 4.3%                               |
| Inventory of Homes for Sale     | 31        | 25        | - 19.4%                              |              |              |                                      |
| Months Supply of Inventory      | 2.2       | 2.0       | - 9.1%                               |              |              |                                      |

\* Does not account for seller concessions and/or down payment assistance. | Activity for one month can sometimes look extreme due to small sample size.