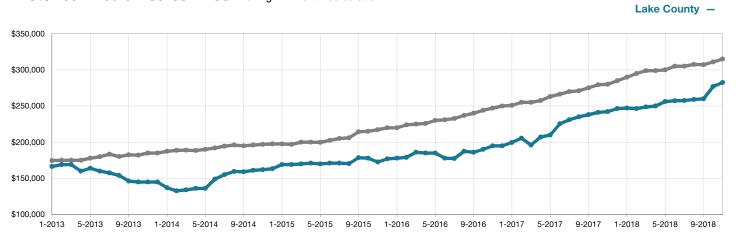

## Historical Median Sales Price Rolling 12-Month Calculation

Entire MLS –

■2017 ■2018