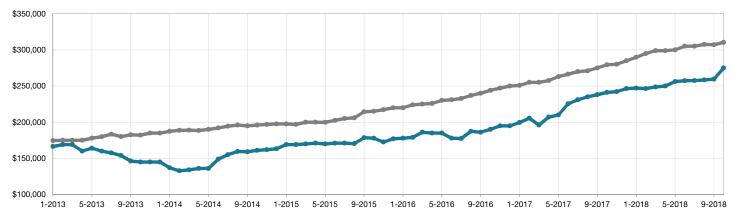

## Historical Median Sales Price Rolling 12-Month Calculation

Entire MLS -

Lake County -