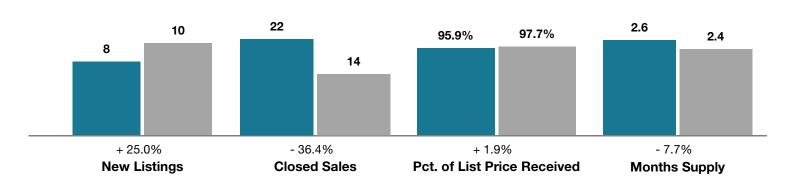

## **Lake County**

|                                 | October   |           |                                      | Year to Date |              |                                      |
|---------------------------------|-----------|-----------|--------------------------------------|--------------|--------------|--------------------------------------|
| Key Metrics                     | 2017      | 2018      | Percent Change<br>from Previous Year | Thru 10-2017 | Thru 10-2018 | Percent Change<br>from Previous Year |
| New Listings                    | 8         | 10        | + 25.0%                              | 172          | 165          | - 4.1%                               |
| Closed Sales                    | 22        | 14        | - 36.4%                              | 136          | 122          | - 10.3%                              |
| Median Sales Price*             | \$237,170 | \$293,500 | + 23.8%                              | \$246,500    | \$282,500    | + 14.6%                              |
| Average Sales Price*            | \$251,938 | \$315,179 | + 25.1%                              | \$255,006    | \$289,513    | + 13.5%                              |
| Percent of List Price Received* | 95.9%     | 97.7%     | + 1.9%                               | 96.6%        | 97.2%        | + 0.6%                               |
| Days on Market Until Sale       | 34        | 23        | - 32.4%                              | 47           | 45           | - 4.3%                               |
| Inventory of Homes for Sale     | 40        | 30        | - 25.0%                              |              |              |                                      |
| Months Supply of Inventory      | 2.6       | 2.4       | - 7.7%                               |              |              |                                      |

<sup>\*</sup> Does not account for seller concessions and/or down payment assistance. | Activity for one month can sometimes look extreme due to small sample size.

**October** ■2017 ■2018