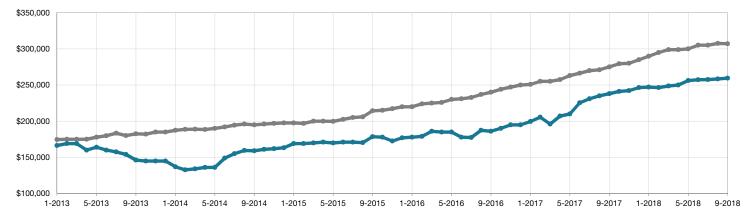

## Historical Median Sales Price Rolling 12-Month Calculation

Entire MLS -

Lake County -