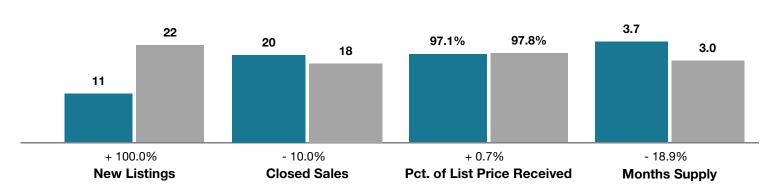

## **Lake County**

|                                 | September |           |                                      | Year to Date |             |                                      |
|---------------------------------|-----------|-----------|--------------------------------------|--------------|-------------|--------------------------------------|
| Key Metrics                     | 2017      | 2018      | Percent Change<br>from Previous Year | Thru 9-2017  | Thru 9-2018 | Percent Change<br>from Previous Year |
| New Listings                    | 11        | 22        | + 100.0%                             | 164          | 155         | - 5.5%                               |
| Closed Sales                    | 20        | 18        | - 10.0%                              | 114          | 108         | - 5.3%                               |
| Median Sales Price*             | \$242,500 | \$247,000 | + 1.9%                               | \$248,500    | \$278,500   | + 12.1%                              |
| Average Sales Price*            | \$270,175 | \$272,533 | + 0.9%                               | \$255,598    | \$286,186   | + 12.0%                              |
| Percent of List Price Received* | 97.1%     | 97.8%     | + 0.7%                               | 96.8%        | 97.1%       | + 0.3%                               |
| Days on Market Until Sale       | 30        | 29        | - 3.3%                               | 50           | 48          | - 4.0%                               |
| Inventory of Homes for Sale     | 59        | 40        | - 32.2%                              |              |             |                                      |
| Months Supply of Inventory      | 3.7       | 3.0       | - 18.9%                              |              |             |                                      |

<sup>\*</sup> Does not account for seller concessions and/or down payment assistance. | Activity for one month can sometimes look extreme due to small sample size.

September = 2017 = 2018