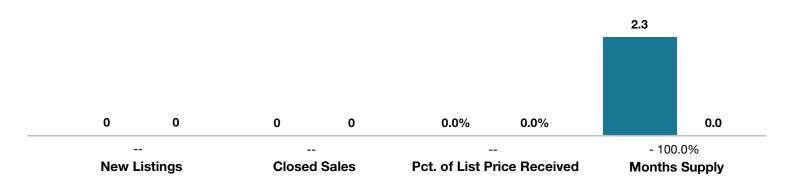

## **Mineral County**

|                                 | December |      |                                      | Year to Date |              |                                      |
|---------------------------------|----------|------|--------------------------------------|--------------|--------------|--------------------------------------|
| Key Metrics                     | 2016     | 2017 | Percent Change<br>from Previous Year | Thru 12-2016 | Thru 12-2017 | Percent Change<br>from Previous Year |
| New Listings                    | 0        | 0    |                                      | 2            | 0            | - 100.0%                             |
| Closed Sales                    | 0        | 0    |                                      | 4            | 0            | - 100.0%                             |
| Median Sales Price*             | \$0      | \$0  |                                      | \$206,250    | \$0          | - 100.0%                             |
| Average Sales Price*            | \$0      | \$0  |                                      | \$213,125    | \$0          | - 100.0%                             |
| Percent of List Price Received* | 0.0%     | 0.0% |                                      | 91.6%        | 0.0%         | - 100.0%                             |
| Days on Market Until Sale       | 0        | 0    |                                      | 252          | 0            | - 100.0%                             |
| Inventory of Homes for Sale     | 3        | 3    | 0.0%                                 |              |              |                                      |
| Months Supply of Inventory      | 2.3      | 0.0  | - 100.0%                             |              |              |                                      |

<sup>\*</sup> Does not account for seller concessions and/or down payment assistance. | Activity for one month can sometimes look extreme due to small sample size.

December ■2016 ■2017