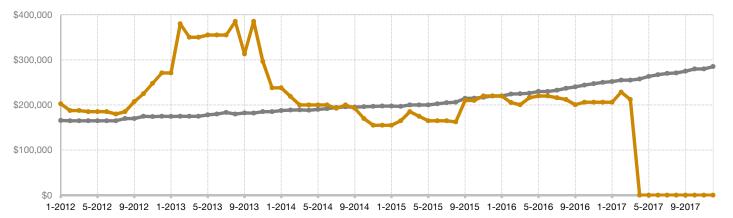

## Historical Median Sales Price Rolling 12-Month Calculation

Entire MLS -

Mineral County -