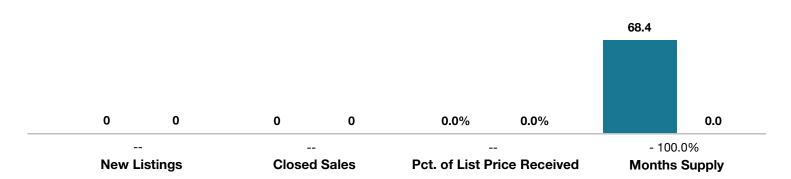

## **Mineral County**

|                                 | July |      |                                      | Year to Date |             |                                      |
|---------------------------------|------|------|--------------------------------------|--------------|-------------|--------------------------------------|
| Key Metrics                     | 2016 | 2017 | Percent Change<br>from Previous Year | Thru 7-2016  | Thru 7-2017 | Percent Change<br>from Previous Year |
| New Listings                    | 0    | 0    |                                      | 2            | 0           | - 100.0%                             |
| Closed Sales                    | 0    | 0    |                                      | 4            | 0           | - 100.0%                             |
| Median Sales Price*             | \$0  | \$0  |                                      | \$206,250    | \$0         | - 100.0%                             |
| Average Sales Price*            | \$0  | \$0  |                                      | \$213,125    | \$0         | - 100.0%                             |
| Percent of List Price Received* | 0.0% | 0.0% |                                      | 91.6%        | 0.0%        | - 100.0%                             |
| Days on Market Until Sale       | 0    | 0    |                                      | 252          | 0           | - 100.0%                             |
| Inventory of Homes for Sale     | 176  | 3    | - 98.3%                              |              |             |                                      |
| Months Supply of Inventory      | 68.4 | 0.0  | - 100.0%                             |              |             |                                      |