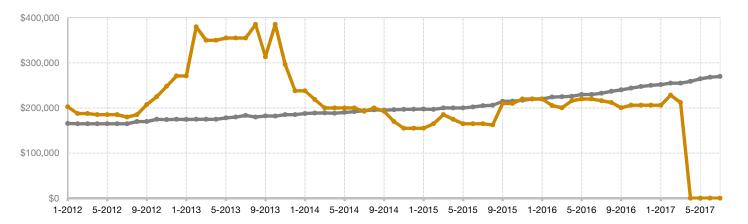

| 91.6%        | 0.0%        | - 100.0%                             |
| Days on Market Until Sale       | 0    | 0    |                                      | 252          | 0           | - 100.0%                             |
| Inventory of Homes for Sale     | 176  | 3    | - 98.3%                              |              |             |                                      |
| Months Supply of Inventory      | 68.4 | 0.0  | - 100.0%                             |              |             |                                      |

<sup>\*</sup> Does not account for seller concessions and/or down payment assistance. | Activity for one month can sometimes look extreme due to small sample size.

**July 2**016 **2**017





Entire MLS — Mineral County —