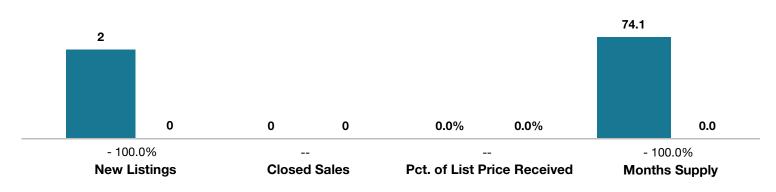

t of List Price Received* | 0.0% | 0.0% |                                      | 91.6%        | 0.0%        | - 100.0%                             |
| Days on Market Until Sale       | 0    | 0    |                                      | 252          | 0           | - 100.0%                             |
| Inventory of Homes for Sale     | 176  | 3    | - 98.3%                              |              |             |                                      |
| Months Supply of Inventory      | 74.1 | 0.0  | - 100.0%                             |              |             |                                      |

\* Does not account for seller concessions and/or down payment assistance. | Activity for one month can sometimes look extreme due to small sample size.

## June



Entire MLS -



## Historical Median Sales Price Rolling 12-Month Calculation