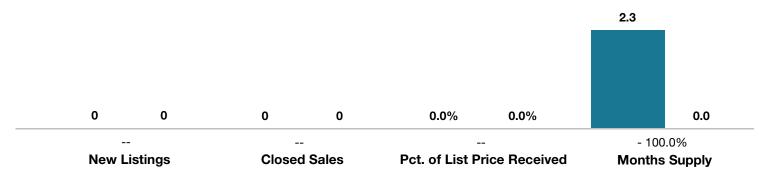

## **Mineral County**

|                                 | November |      |                                      | Year to Date |              |                                      |
|---------------------------------|----------|------|--------------------------------------|--------------|--------------|--------------------------------------|
| Key Metrics                     | 2016     | 2017 | Percent Change<br>from Previous Year | Thru 11-2016 | Thru 11-2017 | Percent Change<br>from Previous Year |
| New Listings                    | 0        | 0    |                                      | 2            | 0            | - 100.0%                             |
| Closed Sales                    | 0        | 0    |                                      | 4            | 0            | - 100.0%                             |
| Median Sales Price*             | \$0      | \$0  |                                      | \$206,250    | \$0          | - 100.0%                             |
| Average Sales Price*            | \$0      | \$0  |                                      | \$213,125    | \$0          | - 100.0%                             |
| Percent of List Price Received* | 0.0%     | 0.0% |                                      | 91.6%        | 0.0%         | - 100.0%                             |
| Days on Market Until Sale       | 0        | 0    |                                      | 252          | 0            | - 100.0%                             |
| Inventory of Homes for Sale     | 3        | 3    | 0.0%                                 |              |              |                                      |
| Months Supply of Inventory      | 2.3      | 0.0  | - 100.0%                             |              |              |                                      |