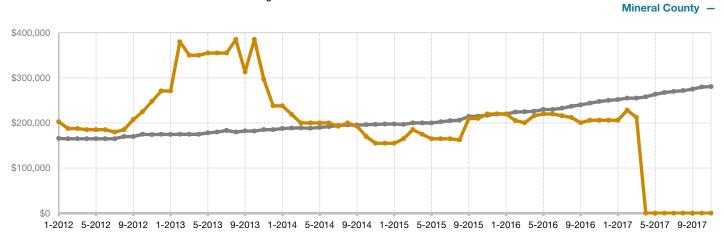

## Historical Median Sales Price Rolling 12-Month Calculation

■2016 ■2017

Entire MLS -