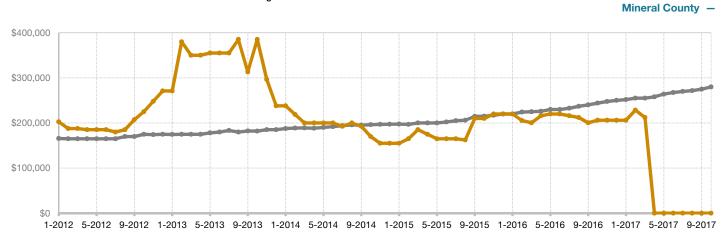

## Historical Median Sales Price Rolling 12-Month Calculation

■2016 ■2017

Entire MLS -