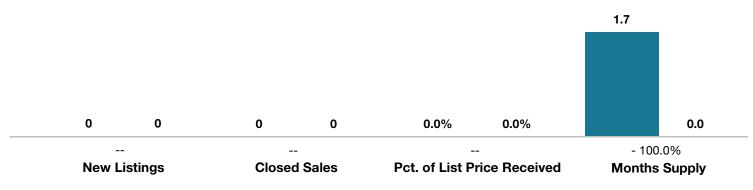

## **Mineral County**

|                                 | October |      |                                      | Year to Date |              |                                      |
|---------------------------------|---------|------|--------------------------------------|--------------|--------------|--------------------------------------|
| Key Metrics                     | 2016    | 2017 | Percent Change<br>from Previous Year | Thru 10-2016 | Thru 10-2017 | Percent Change<br>from Previous Year |
| New Listings                    | 0       | 0    |                                      | 2            | 0            | - 100.0%                             |
| Closed Sales                    | 0       | 0    |                                      | 4            | 0            | - 100.0%                             |
| Median Sales Price*             | \$0     | \$0  |                                      | \$206,250    | \$0          | - 100.0%                             |
| Average Sales Price*            | \$0     | \$0  |                                      | \$213,125    | \$0          | - 100.0%                             |
| Percent of List Price Received* | 0.0%    | 0.0% |                                      | 91.6%        | 0.0%         | - 100.0%                             |
| Days on Market Until Sale       | 0       | 0    |                                      | 252          | 0            | - 100.0%                             |
| Inventory of Homes for Sale     | 3       | 3    | 0.0%                                 |              |              |                                      |
| Months Supply of Inventory      | 1.7     | 0.0  | - 100.0%                             |              |              |                                      |

\* Does not account for seller concessions and/or down payment assistance. | Activity for one month can sometimes look extreme due to small sample size.

## **October**