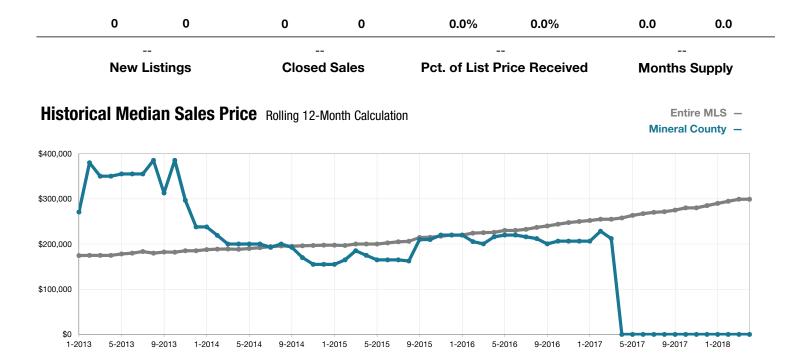

## **Mineral County**

|                                 | April |      |                                      | Year to Date |             |                                      |
|---------------------------------|-------|------|--------------------------------------|--------------|-------------|--------------------------------------|
| Key Metrics                     | 2017  | 2018 | Percent Change<br>from Previous Year | Thru 4-2017  | Thru 4-2018 | Percent Change<br>from Previous Year |
| New Listings                    | 0     | 0    |                                      | 0            | 0           |                                      |
| Closed Sales                    | 0     | 0    |                                      | 0            | 0           |                                      |
| Median Sales Price*             | \$0   | \$0  |                                      | \$0          | \$0         |                                      |
| Average Sales Price*            | \$0   | \$0  |                                      | \$0          | \$0         |                                      |
| Percent of List Price Received* | 0.0%  | 0.0% |                                      | 0.0%         | 0.0%        |                                      |
| Days on Market Until Sale       | 0     | 0    |                                      | 0            | 0           |                                      |
| Inventory of Homes for Sale     | 3     | 3    | 0.0%                                 |              |             |                                      |
| Months Supply of Inventory      | 0.0   | 0.0  |                                      |              |             |                                      |

<sup>\*</sup> Does not account for seller concessions and/or down payment assistance. | Activity for one month can sometimes look extreme due to small sample size.

**April 2**017 **2**018