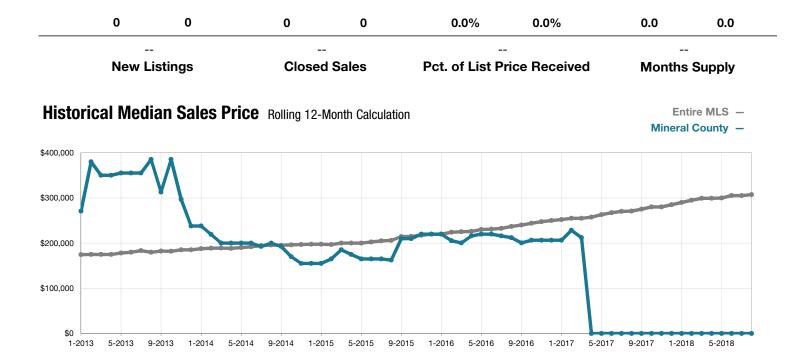

## **Mineral County**

|                                 | August |      |                                      | Year to Date |             |                                      |
|---------------------------------|--------|------|--------------------------------------|--------------|-------------|--------------------------------------|
| Key Metrics                     | 2017   | 2018 | Percent Change<br>from Previous Year | Thru 8-2017  | Thru 8-2018 | Percent Change<br>from Previous Year |
| New Listings                    | 0      | 0    |                                      | 0            | 0           |                                      |
| Closed Sales                    | 0      | 0    |                                      | 0            | 0           |                                      |
| Median Sales Price*             | \$0    | \$0  |                                      | \$0          | \$0         |                                      |
| Average Sales Price*            | \$0    | \$0  |                                      | \$0          | \$0         |                                      |
| Percent of List Price Received* | 0.0%   | 0.0% |                                      | 0.0%         | 0.0%        |                                      |
| Days on Market Until Sale       | 0      | 0    |                                      | 0            | 0           |                                      |
| Inventory of Homes for Sale     | 3      | 3    | 0.0%                                 |              |             |                                      |
| Months Supply of Inventory      | 0.0    | 0.0  |                                      |              |             |                                      |