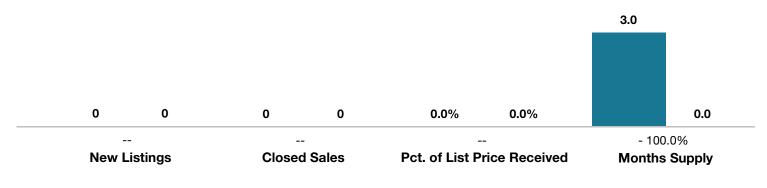

## **Mineral County**

|                                 | February |      |                                      | Year to Date |             |                                      |
|---------------------------------|----------|------|--------------------------------------|--------------|-------------|--------------------------------------|
| Key Metrics                     | 2017     | 2018 | Percent Change<br>from Previous Year | Thru 2-2017  | Thru 2-2018 | Percent Change<br>from Previous Year |
| New Listings                    | 0        | 0    |                                      | 0            | 0           |                                      |
| Closed Sales                    | 0        | 0    |                                      | 0            | 0           |                                      |
| Median Sales Price*             | \$0      | \$0  |                                      | \$0          | \$0         |                                      |
| Average Sales Price*            | \$0      | \$0  |                                      | \$0          | \$0         |                                      |
| Percent of List Price Received* | 0.0%     | 0.0% |                                      | 0.0%         | 0.0%        |                                      |
| Days on Market Until Sale       | 0        | 0    |                                      | 0            | 0           |                                      |
| Inventory of Homes for Sale     | 3        | 3    | 0.0%                                 |              |             |                                      |
| Months Supply of Inventory      | 3.0      | 0.0  | - 100.0%                             |              |             |                                      |