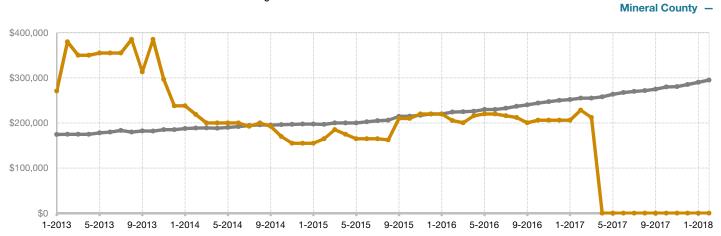

0.0%         | 0.0%        |                                      |
| Days on Market Until Sale       | 0        | 0    |                                      | 0            | 0           |                                      |
| Inventory of Homes for Sale     | 3        | 3    | 0.0%                                 |              |             |                                      |
| Months Supply of Inventory      | 3.0      | 0.0  | - 100.0%                             |              |             |                                      |

\* Does not account for seller concessions and/or down payment assistance. | Activity for one month can sometimes look extreme due to small sample size.

## February



Entire MLS -



## Historical Median Sales Price Rolling 12-Month Calculation