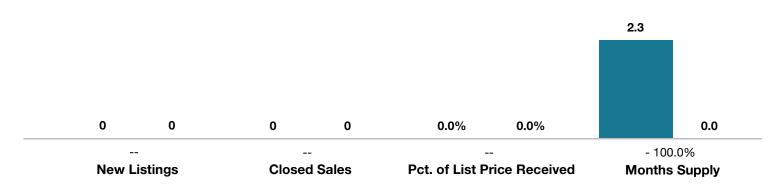

## **Mineral County**

|                                 | January |      |                                      | Year to Date |             |                                      |
|---------------------------------|---------|------|--------------------------------------|--------------|-------------|--------------------------------------|
| Key Metrics                     | 2017    | 2018 | Percent Change<br>from Previous Year | Thru 1-2017  | Thru 1-2018 | Percent Change<br>from Previous Year |
| New Listings                    | 0       | 0    |                                      | 0            | 0           |                                      |
| Closed Sales                    | 0       | 0    |                                      | 0            | 0           |                                      |
| Median Sales Price*             | \$0     | \$0  |                                      | \$0          | \$0         |                                      |
| Average Sales Price*            | \$0     | \$0  |                                      | \$0          | \$0         |                                      |
| Percent of List Price Received* | 0.0%    | 0.0% |                                      | 0.0%         | 0.0%        |                                      |
| Days on Market Until Sale       | 0       | 0    |                                      | 0            | 0           |                                      |
| Inventory of Homes for Sale     | 3       | 3    | 0.0%                                 |              |             |                                      |
| Months Supply of Inventory      | 2.3     | 0.0  | - 100.0%                             |              |             |                                      |