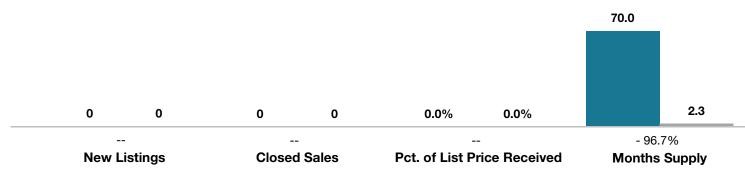

## **Mineral County**

|                                 | January |      |                                      | Year to Date |             |                                      |
|---------------------------------|---------|------|--------------------------------------|--------------|-------------|--------------------------------------|
| Key Metrics                     | 2016    | 2017 | Percent Change<br>from Previous Year | Thru 1-2016  | Thru 1-2017 | Percent Change<br>from Previous Year |
| New Listings                    | 0       | 0    |                                      | 0            | 0           |                                      |
| Closed Sales                    | 0       | 0    |                                      | 0            | 0           |                                      |
| Median Sales Price*             | \$0     | \$0  |                                      | \$0          | \$0         |                                      |
| Average Sales Price*            | \$0     | \$0  |                                      | \$0          | \$0         |                                      |
| Percent of List Price Received* | 0.0%    | 0.0% |                                      | 0.0%         | 0.0%        |                                      |
| Days on Market Until Sale       | 0       | 0    |                                      | 0            | 0           |                                      |
| Inventory of Homes for Sale     | 175     | 3    | - 98.3%                              |              |             |                                      |
| Months Supply of Inventory      | 70.0    | 2.3  | - 96.7%                              |              |             |                                      |