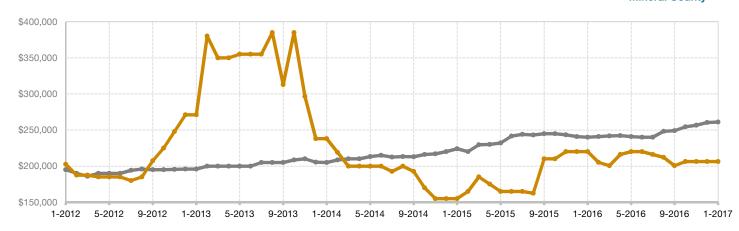

## Historical Median Sales Price Rolling 12-Month Calculation

Entire MLS –

■2016 ■2017

Current as of February 3, 2017. All data from the REALTORS® of Central Colorado, Inc. Report © 2017 ShowingTime.