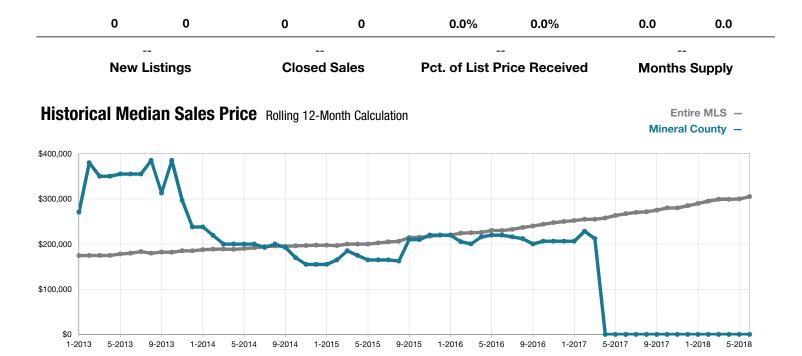

## **Mineral County**

|                                 | June |      |                                      | Year to Date |             |                                      |
|---------------------------------|------|------|--------------------------------------|--------------|-------------|--------------------------------------|
| Key Metrics                     | 2017 | 2018 | Percent Change<br>from Previous Year | Thru 6-2017  | Thru 6-2018 | Percent Change<br>from Previous Year |
| New Listings                    | 0    | 0    |                                      | 0            | 0           |                                      |
| Closed Sales                    | 0    | 0    |                                      | 0            | 0           |                                      |
| Median Sales Price*             | \$0  | \$0  |                                      | \$0          | \$0         |                                      |
| Average Sales Price*            | \$0  | \$0  |                                      | \$0          | \$0         |                                      |
| Percent of List Price Received* | 0.0% | 0.0% |                                      | 0.0%         | 0.0%        |                                      |
| Days on Market Until Sale       | 0    | 0    |                                      | 0            | 0           |                                      |
| Inventory of Homes for Sale     | 3    | 3    | 0.0%                                 |              |             |                                      |
| Months Supply of Inventory      | 0.0  | 0.0  |                                      |              |             |                                      |