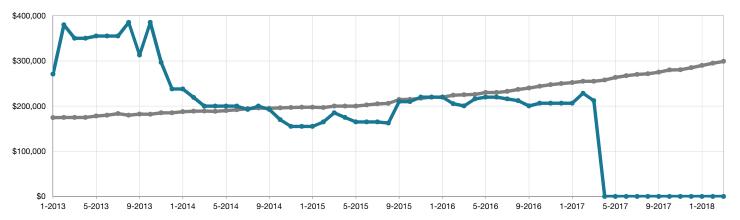

## Historical Median Sales Price Rolling 12-Month Calculation

Entire MLS -

Mineral County -