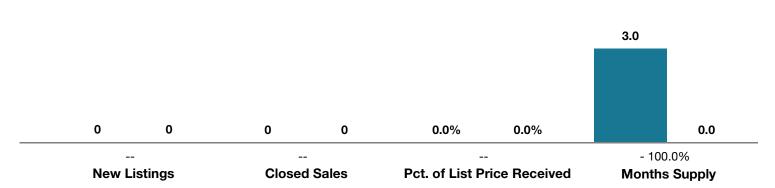

## **Mineral County**

|                                 | March |      |                                      | Year to Date |             |                                      |
|---------------------------------|-------|------|--------------------------------------|--------------|-------------|--------------------------------------|
| Key Metrics                     | 2017  | 2018 | Percent Change<br>from Previous Year | Thru 3-2017  | Thru 3-2018 | Percent Change<br>from Previous Year |
| New Listings                    | 0     | 0    |                                      | 0            | 0           |                                      |
| Closed Sales                    | 0     | 0    |                                      | 0            | 0           |                                      |
| Median Sales Price*             | \$0   | \$0  |                                      | \$0          | \$0         |                                      |
| Average Sales Price*            | \$0   | \$0  |                                      | \$0          | \$0         |                                      |
| Percent of List Price Received* | 0.0%  | 0.0% |                                      | 0.0%         | 0.0%        |                                      |
| Days on Market Until Sale       | 0     | 0    |                                      | 0            | 0           |                                      |
| Inventory of Homes for Sale     | 3     | 3    | 0.0%                                 |              |             |                                      |
| Months Supply of Inventory      | 3.0   | 0.0  | - 100.0%                             |              |             |                                      |

<sup>\*</sup> Does not account for seller concessions and/or down payment assistance. | Activity for one month can sometimes look extreme due to small sample size.

March ■2017 ■2018