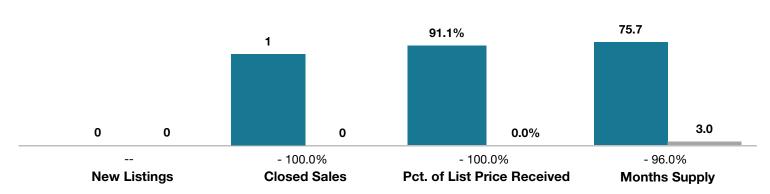

## **Mineral County**

|                                 | March     |      |                                      | Year to Date |             |                                      |
|---------------------------------|-----------|------|--------------------------------------|--------------|-------------|--------------------------------------|
| Key Metrics                     | 2016      | 2017 | Percent Change<br>from Previous Year | Thru 3-2016  | Thru 3-2017 | Percent Change<br>from Previous Year |
| New Listings                    | 0         | 0    |                                      | 0            | 0           |                                      |
| Closed Sales                    | 1         | 0    | - 100.0%                             | 3            | 0           | - 100.0%                             |
| Median Sales Price*             | \$245,000 | \$0  | - 100.0%                             | \$200,500    | \$0         | - 100.0%                             |
| Average Sales Price*            | \$245,000 | \$0  | - 100.0%                             | \$213,500    | \$0         | - 100.0%                             |
| Percent of List Price Received* | 91.1%     | 0.0% | - 100.0%                             | 89.9%        | 0.0%        | - 100.0%                             |
| Days on Market Until Sale       | 528       | 0    | - 100.0%                             | 238          | 0           | - 100.0%                             |
| Inventory of Homes for Sale     | 174       | 3    | - 98.3%                              |              |             |                                      |
| Months Supply of Inventory      | 75.7      | 3.0  | - 96.0%                              |              |             |                                      |

<sup>\*</sup> Does not account for seller concessions and/or down payment assistance. | Activity for one month can sometimes look extreme due to small sample size.

March ■2016 ■2017