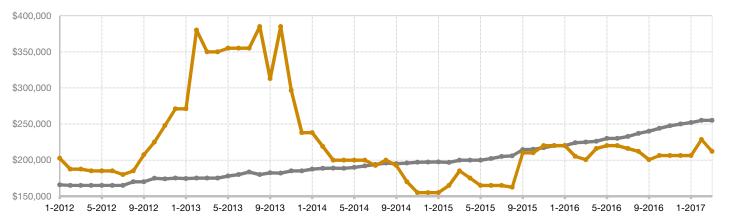

## Historical Median Sales Price Rolling 12-Month Calculation

Entire MLS -

Mineral County -