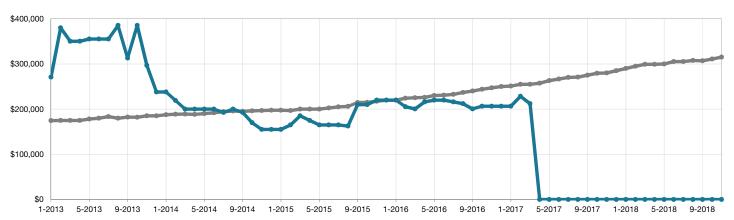

0%         |                                      |
| Days on Market Until Sale       | 0        | 0    |                                      | 0            | 0            |                                      |
| Inventory of Homes for Sale     | 3        | 3    | 0.0%                                 |              |              |                                      |
| Months Supply of Inventory      | 0.0      | 0.0  |                                      |              |              |                                      |

\* Does not account for seller concessions and/or down payment assistance. | Activity for one month can sometimes look extreme due to small sample size.

## November

■2017 ■2018



## Historical Median Sales Price Rolling 12-Month Calculation

Entire MLS –