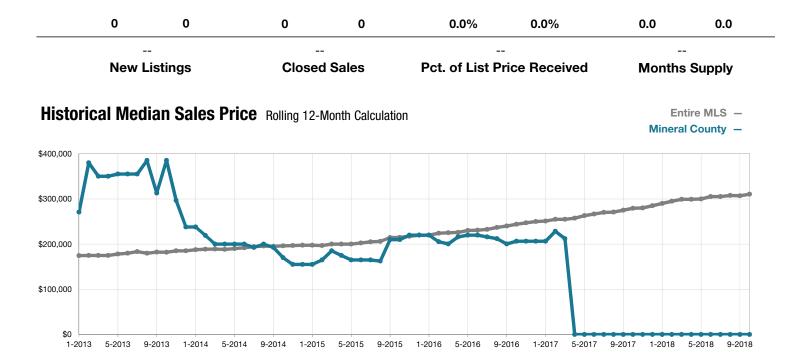

## **Mineral County**

|                                 | October |      |                                      | Year to Date |              |                                      |
|---------------------------------|---------|------|--------------------------------------|--------------|--------------|--------------------------------------|
| Key Metrics                     | 2017    | 2018 | Percent Change<br>from Previous Year | Thru 10-2017 | Thru 10-2018 | Percent Change<br>from Previous Year |
| New Listings                    | 0       | 0    |                                      | 0            | 0            |                                      |
| Closed Sales                    | 0       | 0    |                                      | 0            | 0            |                                      |
| Median Sales Price*             | \$0     | \$0  |                                      | \$0          | \$0          |                                      |
| Average Sales Price*            | \$0     | \$0  |                                      | \$0          | \$0          |                                      |
| Percent of List Price Received* | 0.0%    | 0.0% |                                      | 0.0%         | 0.0%         |                                      |
| Days on Market Until Sale       | 0       | 0    |                                      | 0            | 0            |                                      |
| Inventory of Homes for Sale     | 3       | 3    | 0.0%                                 |              |              |                                      |
| Months Supply of Inventory      | 0.0     | 0.0  |                                      |              |              |                                      |

<sup>\*</sup> Does not account for seller concessions and/or down payment assistance. | Activity for one month can sometimes look extreme due to small sample size.

**October** ■2017 ■2018