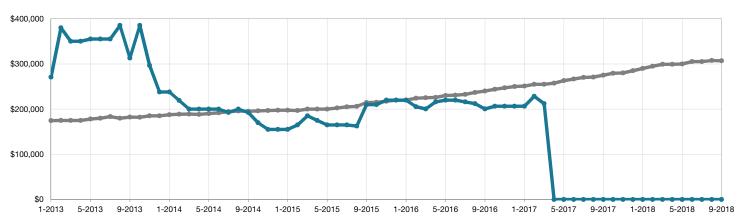

0%        |                                      |
| Days on Market Until Sale       | 0         | 0    |                                      | 0            | 0           |                                      |
| Inventory of Homes for Sale     | 3         | 3    | 0.0%                                 |              |             |                                      |
| Months Supply of Inventory      | 0.0       | 0.0  |                                      |              |             |                                      |

\* Does not account for seller concessions and/or down payment assistance. | Activity for one month can sometimes look extreme due to small sample size.

## September

■2017 ■2018



## Historical Median Sales Price Rolling 12-Month Calculation

Entire MLS –