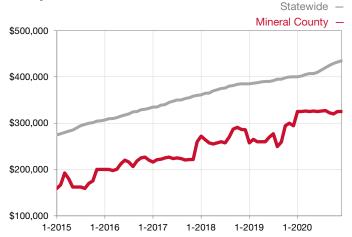

## **Mineral County**

Contact the REALTORS® of Central Colorado or Pagosa Springs Area Association of REALTORS® for more detailed local statistics or to find a REALTOR® in the area.

| Single Family                   | December |           |                                      | Year to Date |              |                                      |
|---------------------------------|----------|-----------|--------------------------------------|--------------|--------------|--------------------------------------|
| Key Metrics                     | 2019     | 2020      | Percent Change<br>from Previous Year | Thru 12-2019 | Thru 12-2020 | Percent Change<br>from Previous Year |
| New Listings                    | 0        | 1         |                                      | 66           | 50           | - 24.2%                              |
| Sold Listings                   | 0        | 7         |                                      | 28           | 43           | + 53.6%                              |
| Median Sales Price*             | \$0      | \$262,500 |                                      | \$294,500    | \$325,000    | + 10.4%                              |
| Average Sales Price*            | \$0      | \$300,500 |                                      | \$369,043    | \$376,233    | + 1.9%                               |
| Percent of List Price Received* | 0.0%     | 87.7%     |                                      | 94.6%        | 91.8%        | - 3.0%                               |
| Days on Market Until Sale       | 0        | 119       |                                      | 187          | 171          | - 8.6%                               |
| Inventory of Homes for Sale     | 57       | 12        | - 78.9%                              |              |              |                                      |
| Months Supply of Inventory      | 18.3     | 2.8       | - 84.7%                              |              |              |                                      |