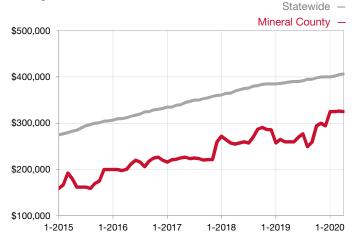

## **Mineral County**

Contact the REALTORS® of Central Colorado or Pagosa Springs Area Association of REALTORS® for more detailed local statistics or to find a REALTOR® in the area.

| Single Family                   | April |           |                                      | Year to Date |              |                                      |  |
|---------------------------------|-------|-----------|--------------------------------------|--------------|--------------|--------------------------------------|--|
| Key Metrics                     | 2019  | 2020      | Percent Change<br>from Previous Year | Thru 04-2019 | Thru 04-2020 | Percent Change<br>from Previous Year |  |
| New Listings                    | 5     | 5         | 0.0%                                 | 29           | 11           | - 62.1%                              |  |
| Sold Listings                   | 0     | 1         |                                      | 4            | 5            | + 25.0%                              |  |
| Median Sales Price*             | \$0   | \$160,000 |                                      | \$180,000    | \$325,000    | + 80.6%                              |  |
| Average Sales Price*            | \$0   | \$160,000 |                                      | \$171,250    | \$322,200    | + 88.1%                              |  |
| Percent of List Price Received* | 0.0%  | 89.4%     |                                      | 99.3%        | 91.4%        | - 8.0%                               |  |
| Days on Market Until Sale       | 0     | 431       |                                      | 223          | 290          | + 30.0%                              |  |
| Inventory of Homes for Sale     | 51    | 34        | - 33.3%                              |              |              |                                      |  |
| Months Supply of Inventory      | 18.4  | 10.6      | - 42.4%                              |              |              |                                      |  |