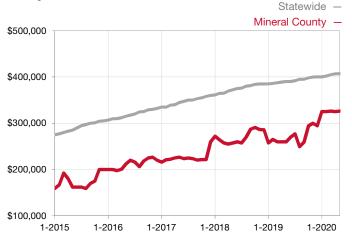

## **Mineral County**

Contact the REALTORS® of Central Colorado or Pagosa Springs Area Association of REALTORS® for more detailed local statistics or to find a REALTOR® in the area.

| Single Family                   | May       |           |                                      | Year to Date |              |                                      |
|---------------------------------|-----------|-----------|--------------------------------------|--------------|--------------|--------------------------------------|
| Key Metrics                     | 2019      | 2020      | Percent Change<br>from Previous Year | Thru 05-2019 | Thru 05-2020 | Percent Change<br>from Previous Year |
| New Listings                    | 8         | 3         | - 62.5%                              | 37           | 14           | - 62.2%                              |
| Sold Listings                   | 2         | 1         | - 50.0%                              | 6            | 6            | 0.0%                                 |
| Median Sales Price*             | \$250,100 | \$425,000 | + 69.9%                              | \$180,000    | \$350,500    | + 94.7%                              |
| Average Sales Price*            | \$250,100 | \$425,000 | + 69.9%                              | \$197,533    | \$339,333    | + 71.8%                              |
| Percent of List Price Received* | 90.6%     | 90.6%     | 0.0%                                 | 96.4%        | 91.3%        | - 5.3%                               |
| Days on Market Until Sale       | 127       | 121       | - 4.7%                               | 191          | 262          | + 37.2%                              |
| Inventory of Homes for Sale     | 54        | 27        | - 50.0%                              |              |              |                                      |
| Months Supply of Inventory      | 20.0      | 8.7       | - 56.5%                              |              |              |                                      |