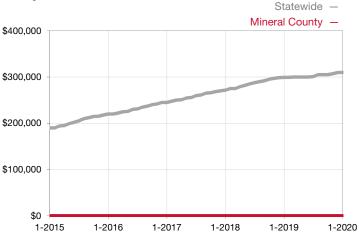

|  |
| Days on Market Until Sale       | 0       | 0    |                                      | 0            | 0            |                                      |  |
| Inventory of Homes for Sale     | 1       | 1    | 0.0%                                 |              |              |                                      |  |
| Months Supply of Inventory      | 0.0     | 0.0  |                                      |              |              |                                      |  |

<sup>\*</sup> Does not account for seller concessions and/or down payment assistance. | Activity for one month can sometimes look extreme due to small sample size.



Rolling 12-Month Calculation



## Median Sales Price - Townhouse-Condo

Rolling 12-Month Calculation