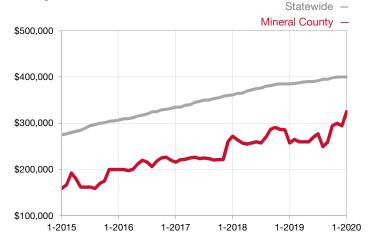

## **Mineral County**

Contact the REALTORS® of Central Colorado or Pagosa Springs Area Association of REALTORS® for more detailed local statistics or to find a REALTOR® in the area.

| Single Family                   | January   |      |                                      | Year to Date |              |                                      |  |
|---------------------------------|-----------|------|--------------------------------------|--------------|--------------|--------------------------------------|--|
| Key Metrics                     | 2019      | 2020 | Percent Change<br>from Previous Year | Thru 01-2019 | Thru 01-2020 | Percent Change<br>from Previous Year |  |
| New Listings                    | 6         | 5    | - 16.7%                              | 6            | 5            | - 16.7%                              |  |
| Sold Listings                   | 3         | 0    | - 100.0%                             | 3            | 0            | - 100.0%                             |  |
| Median Sales Price*             | \$160,000 | \$0  | - 100.0%                             | \$160,000    | \$0          | - 100.0%                             |  |
| Average Sales Price*            | \$161,667 | \$0  | - 100.0%                             | \$161,667    | \$0          | - 100.0%                             |  |
| Percent of List Price Received* | 99.0%     | 0.0% | - 100.0%                             | 99.0%        | 0.0%         | - 100.0%                             |  |
| Days on Market Until Sale       | 136       | 0    | - 100.0%                             | 136          | 0            | - 100.0%                             |  |
| Inventory of Homes for Sale     | 36        | 37   | + 2.8%                               |              |              |                                      |  |
| Months Supply of Inventory      | 12.5      | 11.8 | - 5.6%                               |              |              |                                      |  |