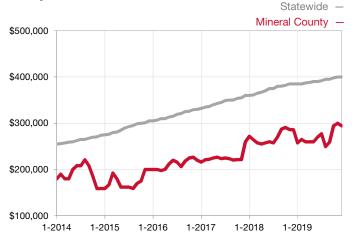

## **Mineral County**

Contact the REALTORS® of Central Colorado or Pagosa Springs Area Association of REALTORS® for more detailed local statistics or to find a REALTOR® in the area.

| Single Family                   | December  |      |                                      | Year to Date |              |                                      |
|---------------------------------|-----------|------|--------------------------------------|--------------|--------------|--------------------------------------|
| Key Metrics                     | 2018      | 2019 | Percent Change<br>from Previous Year | Thru 12-2018 | Thru 12-2019 | Percent Change<br>from Previous Year |
| New Listings                    | 1         | 1    | 0.0%                                 | 49           | 66           | + 34.7%                              |
| Sold Listings                   | 1         | 0    | - 100.0%                             | 25           | 28           | + 12.0%                              |
| Median Sales Price*             | \$310,000 | \$0  | - 100.0%                             | \$285,900    | \$294,500    | + 3.0%                               |
| Average Sales Price*            | \$310,000 | \$0  | - 100.0%                             | \$302,612    | \$369,043    | + 22.0%                              |
| Percent of List Price Received* | 97.0%     | 0.0% | - 100.0%                             | 94.2%        | 94.6%        | + 0.4%                               |
| Days on Market Until Sale       | 120       | 0    | - 100.0%                             | 241          | 187          | - 22.4%                              |
| Inventory of Homes for Sale     | 42        | 51   | + 21.4%                              |              |              |                                      |
| Months Supply of Inventory      | 15.1      | 16.4 | + 8.6%                               |              |              |                                      |