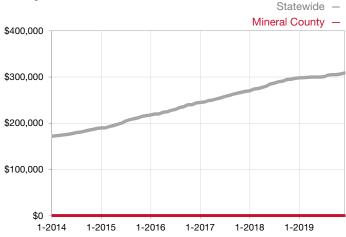

|  |
| Days on Market Until Sale       | 0        | 0    |                                      | 0            | 0            |                                      |  |
| Inventory of Homes for Sale     | 1        | 0    | - 100.0%                             |              |              |                                      |  |
| Months Supply of Inventory      | 0.0      | 0.0  |                                      |              |              |                                      |  |

<sup>\*</sup> Does not account for seller concessions and/or down payment assistance. | Activity for one month can sometimes look extreme due to small sample size.



Rolling 12-Month Calculation



## Median Sales Price - Townhouse-Condo

Rolling 12-Month Calculation