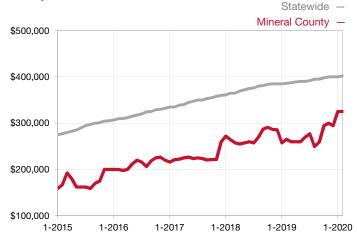

## **Mineral County**

Contact the REALTORS® of Central Colorado or Pagosa Springs Area Association of REALTORS® for more detailed local statistics or to find a REALTOR® in the area.

| Single Family                   | February |      |                                      | Year to Date |              |                                      |
|---------------------------------|----------|------|--------------------------------------|--------------|--------------|--------------------------------------|
| Key Metrics                     | 2019     | 2020 | Percent Change<br>from Previous Year | Thru 02-2019 | Thru 02-2020 | Percent Change<br>from Previous Year |
| New Listings                    | 5        | 1    | - 80.0%                              | 12           | 6            | - 50.0%                              |
| Sold Listings                   | 0        | 0    |                                      | 3            | 0            | - 100.0%                             |
| Median Sales Price*             | \$0      | \$0  |                                      | \$160,000    | \$0          | - 100.0%                             |
| Average Sales Price*            | \$0      | \$0  |                                      | \$161,667    | \$0          | - 100.0%                             |
| Percent of List Price Received* | 0.0%     | 0.0% |                                      | 99.0%        | 0.0%         | - 100.0%                             |
| Days on Market Until Sale       | 0        | 0    |                                      | 136          | 0            | - 100.0%                             |
| Inventory of Homes for Sale     | 40       | 33   | - 17.5%                              |              |              |                                      |
| Months Supply of Inventory      | 13.3     | 10.6 | - 20.3%                              |              |              |                                      |