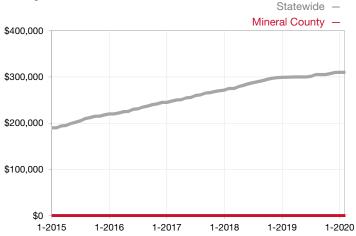

|  |
| Days on Market Until Sale       | 0        | 0    |                                      | 0            | 0            |                                      |  |
| Inventory of Homes for Sale     | 1        | 1    | 0.0%                                 |              |              |                                      |  |
| Months Supply of Inventory      | 0.0      | 0.0  |                                      |              |              |                                      |  |

<sup>\*</sup> Does not account for seller concessions and/or down payment assistance. | Activity for one month can sometimes look extreme due to small sample size.



Rolling 12-Month Calculation



## Median Sales Price - Townhouse-Condo

Rolling 12-Month Calculation