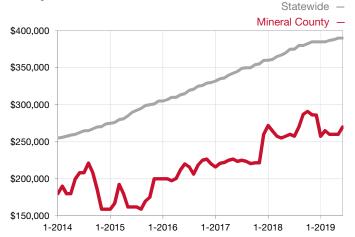

## **Mineral County**

Contact the REALTORS® of Central Colorado or Pagosa Springs Area Association of REALTORS® for more detailed local statistics or to find a REALTOR® in the area.

| Single Family                   | June      |           |                                      | Year to Date |              |                                      |  |
|---------------------------------|-----------|-----------|--------------------------------------|--------------|--------------|--------------------------------------|--|
| Key Metrics                     | 2018      | 2019      | Percent Change<br>from Previous Year | Thru 06-2018 | Thru 06-2019 | Percent Change<br>from Previous Year |  |
| New Listings                    | 7         | 5         | - 28.6%                              | 26           | 42           | + 61.5%                              |  |
| Sold Listings                   | 5         | 1         | - 80.0%                              | 9            | 7            | - 22.2%                              |  |
| Median Sales Price*             | \$260,000 | \$340,000 | + 30.8%                              | \$260,000    | \$200,000    | - 23.1%                              |  |
| Average Sales Price*            | \$248,680 | \$340,000 | + 36.7%                              | \$267,044    | \$217,886    | - 18.4%                              |  |
| Percent of List Price Received* | 94.9%     | 92.1%     | - 3.0%                               | 92.0%        | 95.8%        | + 4.1%                               |  |
| Days on Market Until Sale       | 343       | 288       | - 16.0%                              | 298          | 212          | - 28.9%                              |  |
| Inventory of Homes for Sale     | 50        | 43        | - 14.0%                              |              |              |                                      |  |
| Months Supply of Inventory      | 15.5      | 18.7      | + 20.6%                              |              |              |                                      |  |