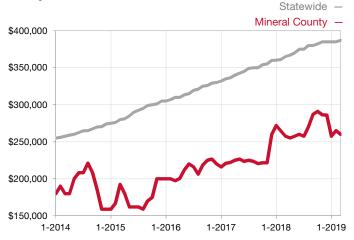

| 0.0%         | 0.0%         |                                      |  |
| Days on Market Until Sale       | 0     | 0    |                                      | 0            | 0            |                                      |  |
| Inventory of Homes for Sale     | 1     | 1    | 0.0%                                 |              |              |                                      |  |
| Months Supply of Inventory      | 0.0   | 0.0  |                                      |              |              |                                      |  |

\* Does not account for seller concessions and/or down payment assistance. | Activity for one month can sometimes look extreme due to small sample size.

## Median Sales Price – Single Family Rolling 12-Month Calculation



## Median Sales Price – Townhouse-Condo Rolling 12-Month Calculation