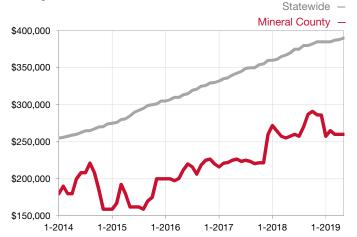

## **Mineral County**

Contact the REALTORS® of Central Colorado or Pagosa Springs Area Association of REALTORS® for more detailed local statistics or to find a REALTOR® in the area.

| Single Family                   | May  |           |                                      | Year to Date |              |                                      |
|---------------------------------|------|-----------|--------------------------------------|--------------|--------------|--------------------------------------|
| Key Metrics                     | 2018 | 2019      | Percent Change<br>from Previous Year | Thru 05-2018 | Thru 05-2019 | Percent Change<br>from Previous Year |
| New Listings                    | 5    | 9         | + 80.0%                              | 19           | 37           | + 94.7%                              |
| Sold Listings                   | 0    | 2         |                                      | 4            | 6            | + 50.0%                              |
| Median Sales Price*             | \$0  | \$250,100 |                                      | \$285,000    | \$180,000    | - 36.8%                              |
| Average Sales Price*            | \$0  | \$250,100 |                                      | \$290,000    | \$197,533    | - 31.9%                              |
| Percent of List Price Received* | 0.0% | 90.6%     |                                      | 88.4%        | 96.4%        | + 9.0%                               |
| Days on Market Until Sale       | 0    | 127       |                                      | 242          | 199          | - 17.8%                              |
| Inventory of Homes for Sale     | 51   | 43        | - 15.7%                              |              |              |                                      |
| Months Supply of Inventory      | 17.7 | 15.9      | - 10.2%                              |              |              |                                      |