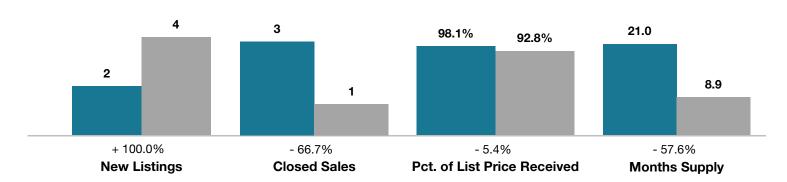

## **Nathrop**

|                                 | August    |          |                                      | Year to Date |             |                                      |
|---------------------------------|-----------|----------|--------------------------------------|--------------|-------------|--------------------------------------|
| Key Metrics                     | 2016      | 2017     | Percent Change<br>from Previous Year | Thru 8-2016  | Thru 8-2017 | Percent Change<br>from Previous Year |
| New Listings                    | 2         | 4        | + 100.0%                             | 27           | 41          | + 51.9%                              |
| Closed Sales                    | 3         | 1        | - 66.7%                              | 10           | 20          | + 100.0%                             |
| Median Sales Price*             | \$338,000 | \$45,000 | - 86.7%                              | \$346,000    | \$388,500   | + 12.3%                              |
| Average Sales Price*            | \$291,333 | \$45,000 | - 84.6%                              | \$379,400    | \$353,180   | - 6.9%                               |
| Percent of List Price Received* | 98.1%     | 92.8%    | - 5.4%                               | 95.2%        | 94.7%       | - 0.5%                               |
| Days on Market Until Sale       | 45        | 172      | + 282.2%                             | 123          | 103         | - 16.3%                              |
| Inventory of Homes for Sale     | 44        | 25       | - 43.2%                              |              |             |                                      |
| Months Supply of Inventory      | 21.0      | 8.9      | - 57.6%                              |              |             |                                      |

<sup>\*</sup> Does not account for seller concessions and/or down payment assistance. | Activity for one month can sometimes look extreme due to small sample size.

August ■2016 ■2017