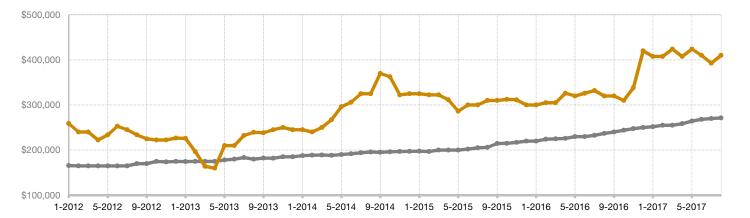

%       | - 0.5%                               |
| Days on Market Until Sale       | 45        | 172      | + 282.2%                             | 123          | 103         | - 16.3%                              |
| Inventory of Homes for Sale     | 44        | 25       | - 43.2%                              |              |             |                                      |
| Months Supply of Inventory      | 21.0      | 8.9      | - 57.6%                              |              |             |                                      |

<sup>\*</sup> Does not account for seller concessions and/or down payment assistance. | Activity for one month can sometimes look extreme due to small sample size.

August ■2016 ■2017



## Historical Median Sales Price Rolling 12-Month Calculation