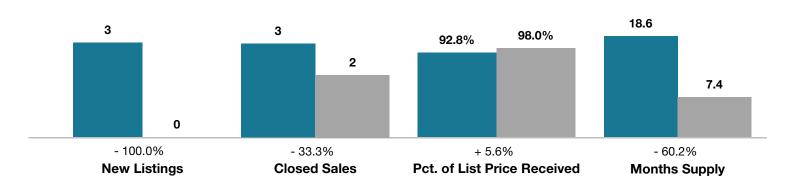

## **Nathrop**

|                                 | December  |           |                                      | Year to Date |              |                                      |
|---------------------------------|-----------|-----------|--------------------------------------|--------------|--------------|--------------------------------------|
| Key Metrics                     | 2016      | 2017      | Percent Change<br>from Previous Year | Thru 12-2016 | Thru 12-2017 | Percent Change<br>from Previous Year |
| New Listings                    | 3         | 0         | - 100.0%                             | 35           | 61           | + 74.3%                              |
| Closed Sales                    | 3         | 2         | - 33.3%                              | 21           | 34           | + 61.9%                              |
| Median Sales Price*             | \$447,000 | \$676,000 | + 51.2%                              | \$420,000    | \$392,250    | - 6.6%                               |
| Average Sales Price*            | \$462,000 | \$676,000 | + 46.3%                              | \$402,067    | \$347,169    | - 13.7%                              |
| Percent of List Price Received* | 92.8%     | 98.0%     | + 5.6%                               | 95.7%        | 95.5%        | - 0.2%                               |
| Days on Market Until Sale       | 234       | 341       | + 45.7%                              | 139          | 95           | - 31.7%                              |
| Inventory of Homes for Sale     | 39        | 23        | - 41.0%                              |              |              |                                      |
| Months Supply of Inventory      | 18.6      | 7.4       | - 60.2%                              |              |              |                                      |

<sup>\*</sup> Does not account for seller concessions and/or down payment assistance. | Activity for one month can sometimes look extreme due to small sample size.

December ■2016 ■2017