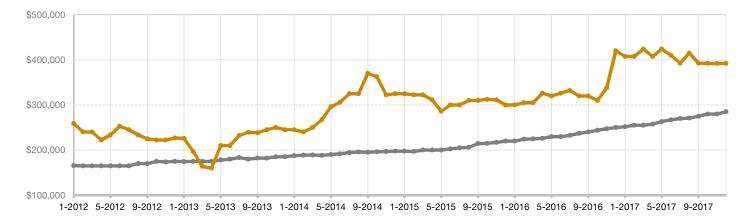

## Historical Median Sales Price Rolling 12-Month Calculation

Entire MLS — Nathrop —