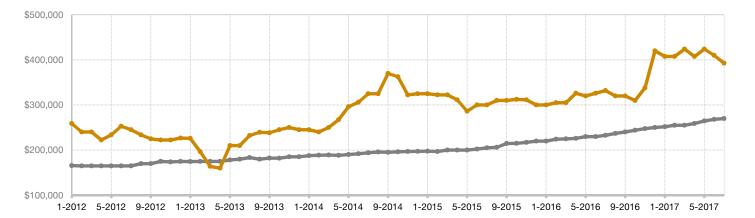

| + 1.0%                               |
| Days on Market Until Sale       | 311       | 32        | - 89.7%                              | 156          | 100         | - 35.9%                              |
| Inventory of Homes for Sale     | 43        | 25        | - 41.9%                              |              |             |                                      |
| Months Supply of Inventory      | 18.7      | 8.3       | - 55.6%                              |              |             |                                      |

<sup>\*</sup> Does not account for seller concessions and/or down payment assistance. | Activity for one month can sometimes look extreme due to small sample size.

**July** ■2016 ■2017



## Historical Median Sales Price Rolling 12-Month Calculation