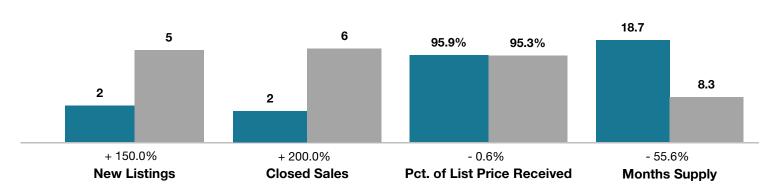

## **Nathrop**

|                                 | July      |           |                                      | Year to Date |             |                                      |
|---------------------------------|-----------|-----------|--------------------------------------|--------------|-------------|--------------------------------------|
| Key Metrics                     | 2016      | 2017      | Percent Change<br>from Previous Year | Thru 7-2016  | Thru 7-2017 | Percent Change<br>from Previous Year |
| New Listings                    | 2         | 5         | + 150.0%                             | 25           | 37          | + 48.0%                              |
| Closed Sales                    | 2         | 6         | + 200.0%                             | 7            | 19          | + 171.4%                             |
| Median Sales Price*             | \$547,500 | \$332,500 | - 39.3%                              | \$395,000    | \$392,000   | - 0.8%                               |
| Average Sales Price*            | \$547,500 | \$339,783 | - 37.9%                              | \$417,143    | \$369,400   | - 11.4%                              |
| Percent of List Price Received* | 95.9%     | 95.3%     | - 0.6%                               | 93.9%        | 94.8%       | + 1.0%                               |
| Days on Market Until Sale       | 311       | 32        | - 89.7%                              | 156          | 100         | - 35.9%                              |
| Inventory of Homes for Sale     | 43        | 25        | - 41.9%                              |              |             |                                      |
| Months Supply of Inventory      | 18.7      | 8.3       | - 55.6%                              |              |             |                                      |

<sup>\*</sup> Does not account for seller concessions and/or down payment assistance. | Activity for one month can sometimes look extreme due to small sample size.

**July** ■2016 ■2017