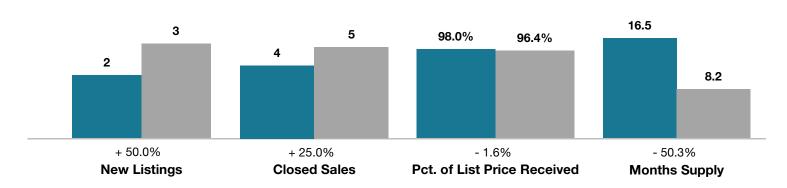

## **Nathrop**

|                                 | November  |           |                                      | Year to Date |              |                                      |
|---------------------------------|-----------|-----------|--------------------------------------|--------------|--------------|--------------------------------------|
| Key Metrics                     | 2016      | 2017      | Percent Change<br>from Previous Year | Thru 11-2016 | Thru 11-2017 | Percent Change<br>from Previous Year |
| New Listings                    | 2         | 3         | + 50.0%                              | 32           | 61           | + 90.6%                              |
| Closed Sales                    | 4         | 5         | + 25.0%                              | 18           | 32           | + 77.8%                              |
| Median Sales Price*             | \$432,500 | \$400,000 | - 7.5%                               | \$407,500    | \$388,500    | - 4.7%                               |
| Average Sales Price*            | \$394,975 | \$291,360 | - 26.2%                              | \$392,078    | \$326,617    | - 16.7%                              |
| Percent of List Price Received* | 98.0%     | 96.4%     | - 1.6%                               | 96.2%        | 95.4%        | - 0.8%                               |
| Days on Market Until Sale       | 179       | 65        | - 63.7%                              | 123          | 80           | - 35.0%                              |
| Inventory of Homes for Sale     | 38        | 26        | - 31.6%                              |              |              |                                      |
| Months Supply of Inventory      | 16.5      | 8.2       | - 50.3%                              |              |              |                                      |

<sup>\*</sup> Does not account for seller concessions and/or down payment assistance. | Activity for one month can sometimes look extreme due to small sample size.

November ■2016 ■2017