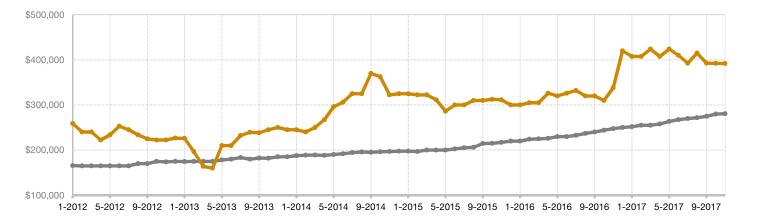

## Historical Median Sales Price Rolling 12-Month Calculation

Entire MLS — Nathrop —